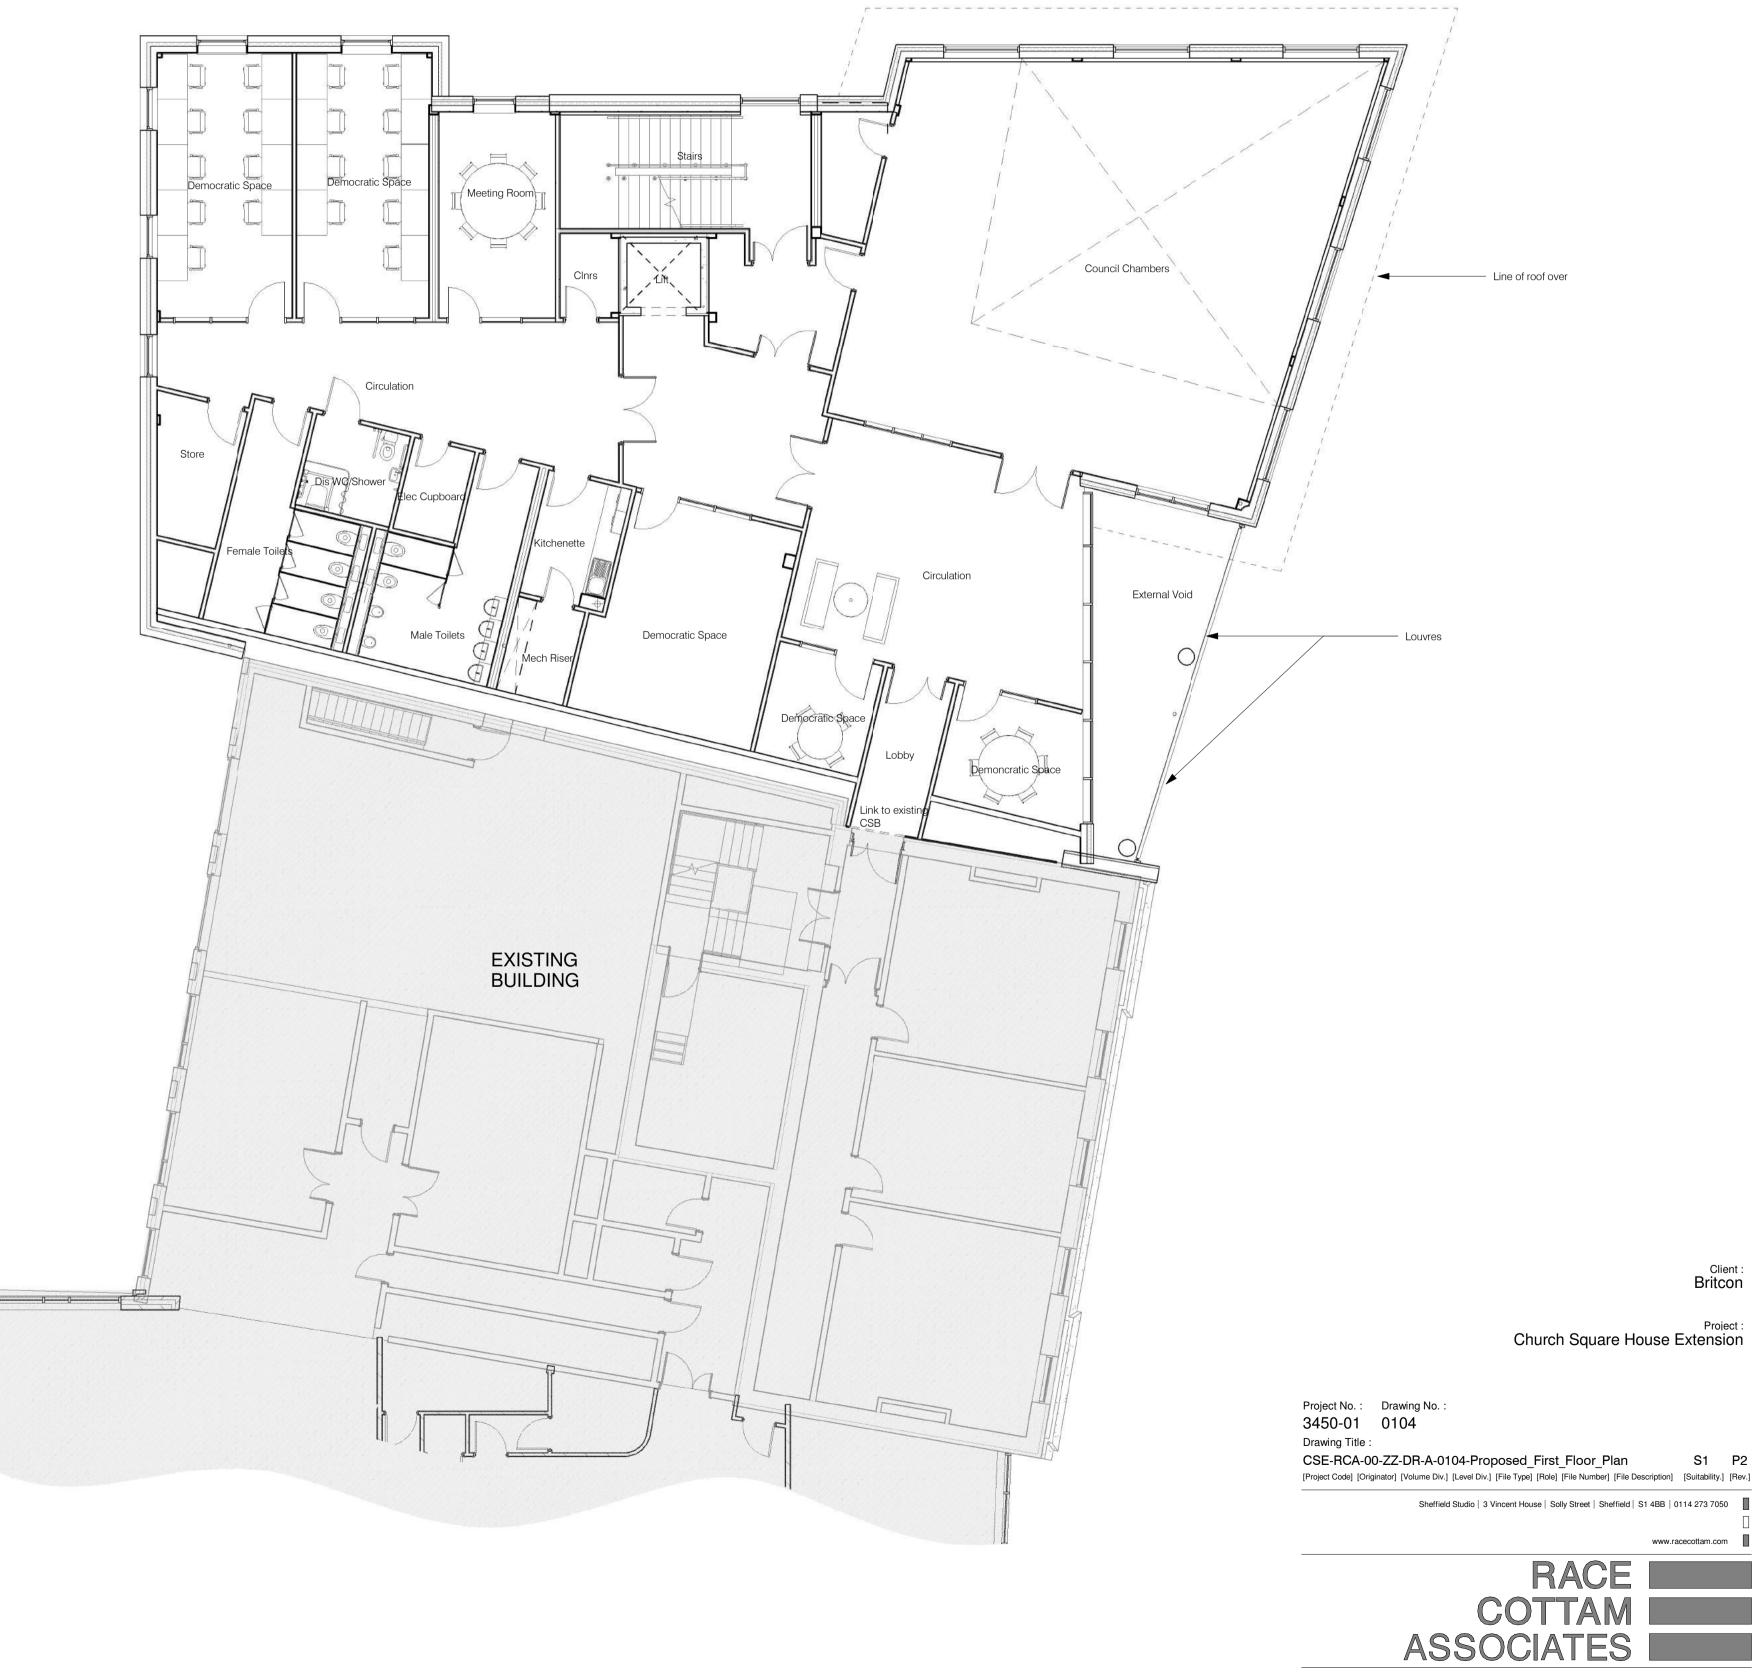

|                   |              |              |          |              |            |          |

Client : Britcon

Church Square House Extension





# Proposed East Elevation

Materials Key:

- Rainscreen cladding, colour tbc
- Blue facing brick 2
- Columns cloaked with metalic finish 3
- Louvres, ppc aluminium, colour tbc 4
- Signage, details tbc 5
- Balustrade, metalic finish
- Single ply roofing membrane, colour grey to match existing Church Square Building 7

Doors / windows, ppc aluminium, with infill panels colours of frames / panels tbc

Soffits, rainscreen cladding, colour tbc

Fascias, ppc aluminium, colour grey to match existing Church Square Building

Rainwater goods, ppc aluminium, grey





**Proposed South Elevation** 1:100





| Drawn by : MC  | Date : 22   | .10.17       | Scale :                          | 1 : 100 @ A1 |            |          |
|----------------|-------------|--------------|----------------------------------|--------------|------------|----------|
| Status         | Preliminary | Presentation | Presentation Tender Construction |              | Last Issue |          |
| Date :         | 22.10.17    |              |                                  |              |            |          |
| Approved by :  | DJS         |              |                                  |              |            |          |
| Revision       |             |              |                                  | Date         | Drawn      | Approved |
| P1 First Issue |             |              |