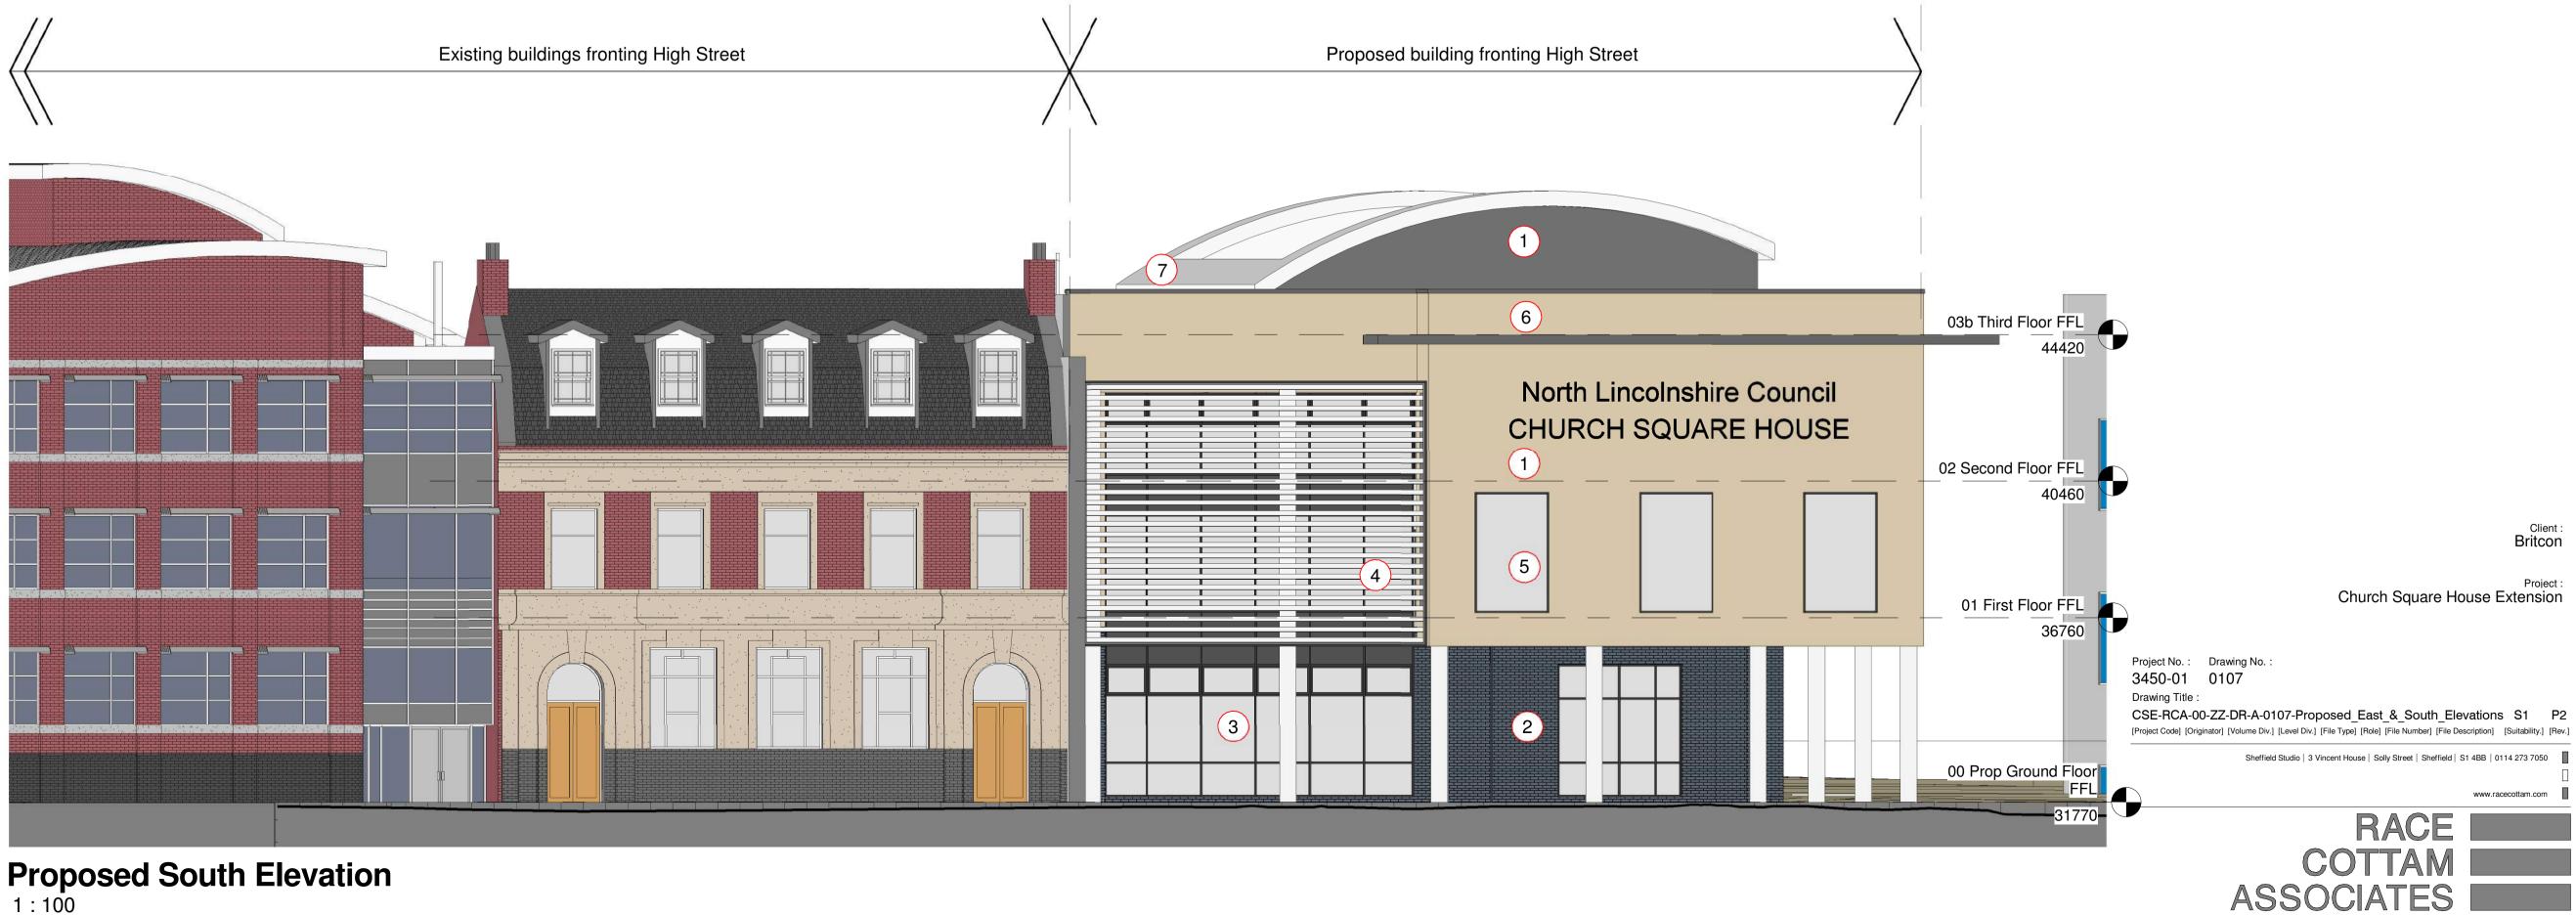

**Proposed South Elevation** 1:100

| Drawn by : MC  | Date : 22   | .10.17       | Scale :                          | 1 : 100 @ A1 |            |          |
|----------------|-------------|--------------|----------------------------------|--------------|------------|----------|
| Status         | Preliminary | Presentation | Presentation Tender Construction |              | Last Issue |          |
| Date :         | 22.10.17    |              |                                  |              |            |          |
| Approved by :  | DJS         |              |                                  |              |            |          |
| Revision       |             |              |                                  | Date         | Drawn      | Approved |
| P1 First Issue |             |              |                                  | 23.10.17     | MC         | DJS      |
| P2 Updated in  | 29.11.17    | MC           | DJS                              |              |            |          |

Materials Key:

1 Rainscreen cladding, colour tbc

- 2 Blue facing brick
- 3 Columns cloaked with metalic finish
- 4 Louvres, ppc aluminium, colour tbc
- 5 Signage, details tbc
- 6 Balustrade, metalic finish
- 7 Single ply roofing membrane, colour grey to match existing Church Square Building

Doors / windows, ppc aluminium, with infill panels, colours of frames / panels tbc

Soffits, rainscreen cladding, colour tbc

Fascias, ppc aluminium, colour grey to match existing Church Square Building

Rainwater goods, ppc aluminium, grey