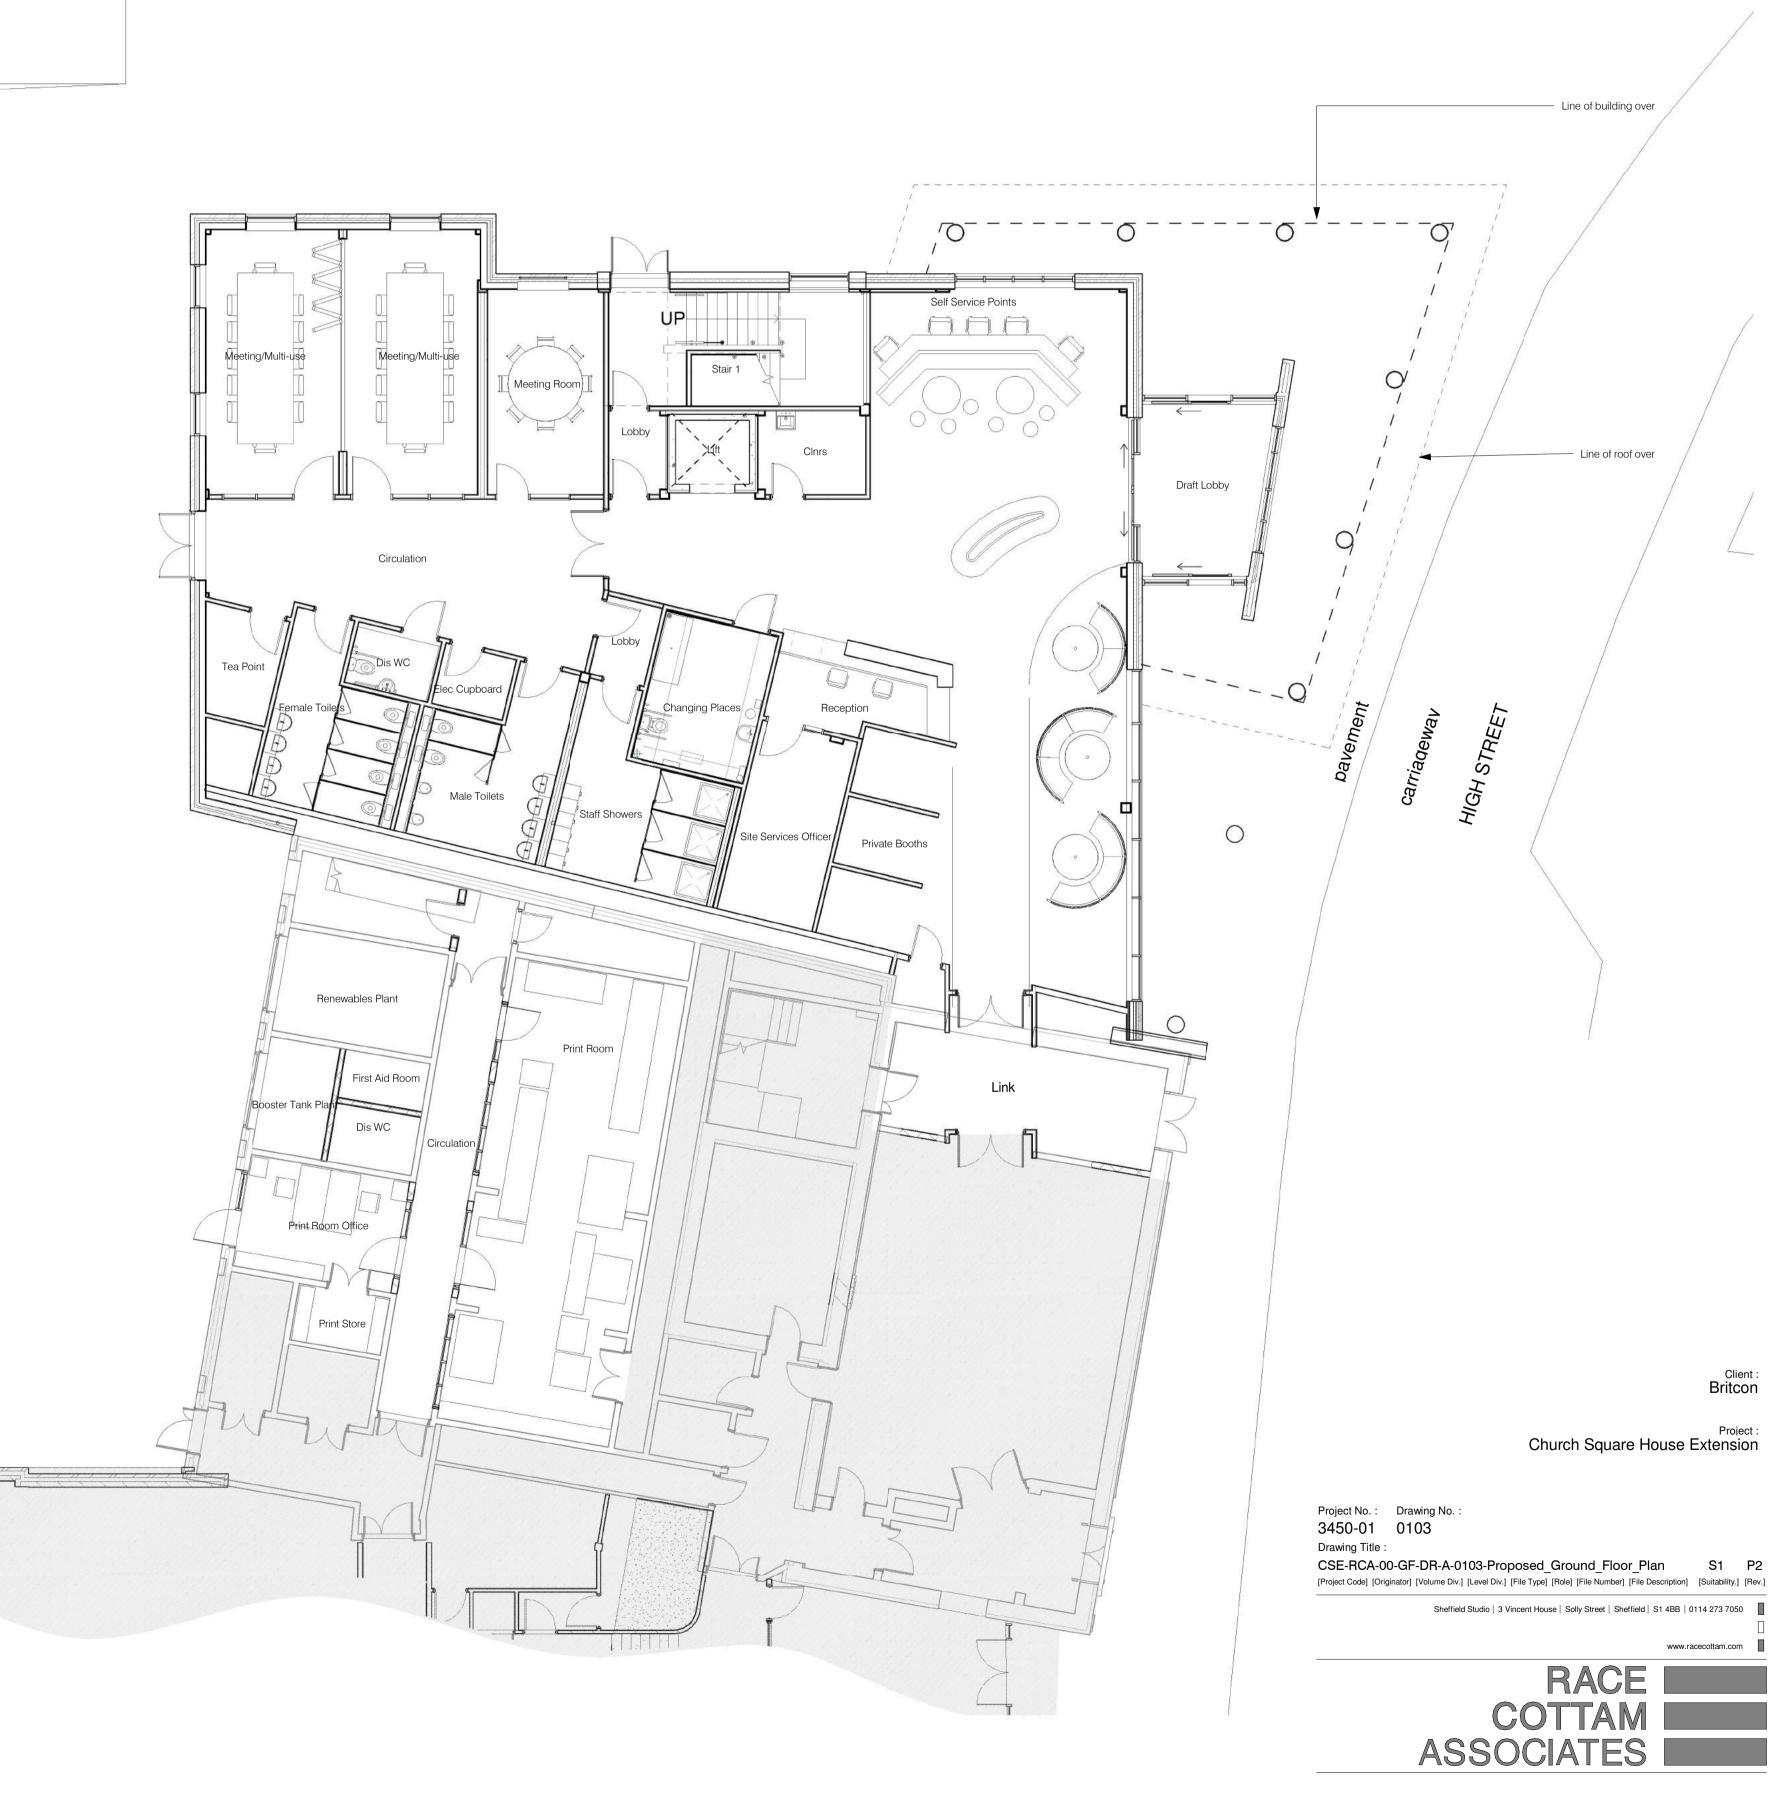

----------|------------|----------|
| Status         | Preliminary | Presentation | Presentation Tender Construction |              | Last Issue |          |
| Date :         | 22.10.17    |              |                                  |              |            |          |
| Approved by :  | DJS         |              |                                  |              |            |          |
| Revision       |             |              |                                  | Date         | Drawn      | Approved |
| P1 First Issue |             |              |                                  | 23.10.17     | MC         | DJS      |
| P2 Updated in  | 29.11.17    | MC           | DJS                              |              |            |          |





1

PROPOSED ONGO BUILDING



| Drawn by : MC                            | Date : 22   | 2.10.17      | Scale : | 1 : 100 @ A1 |            |          |
|------------------------------------------|-------------|--------------|---------|--------------|------------|----------|
| Status                                   | Preliminary | Presentation | Tender  | Construction | Last Issue |          |
| Date :                                   | 22.10.17    |              |         | 6            |            |          |
| Approved by :                            | DJS         |              |         |              |            |          |
| Revision                                 |             |              |         | Date         | Drawn      | Approved |
| P1 First Issue                           |             |