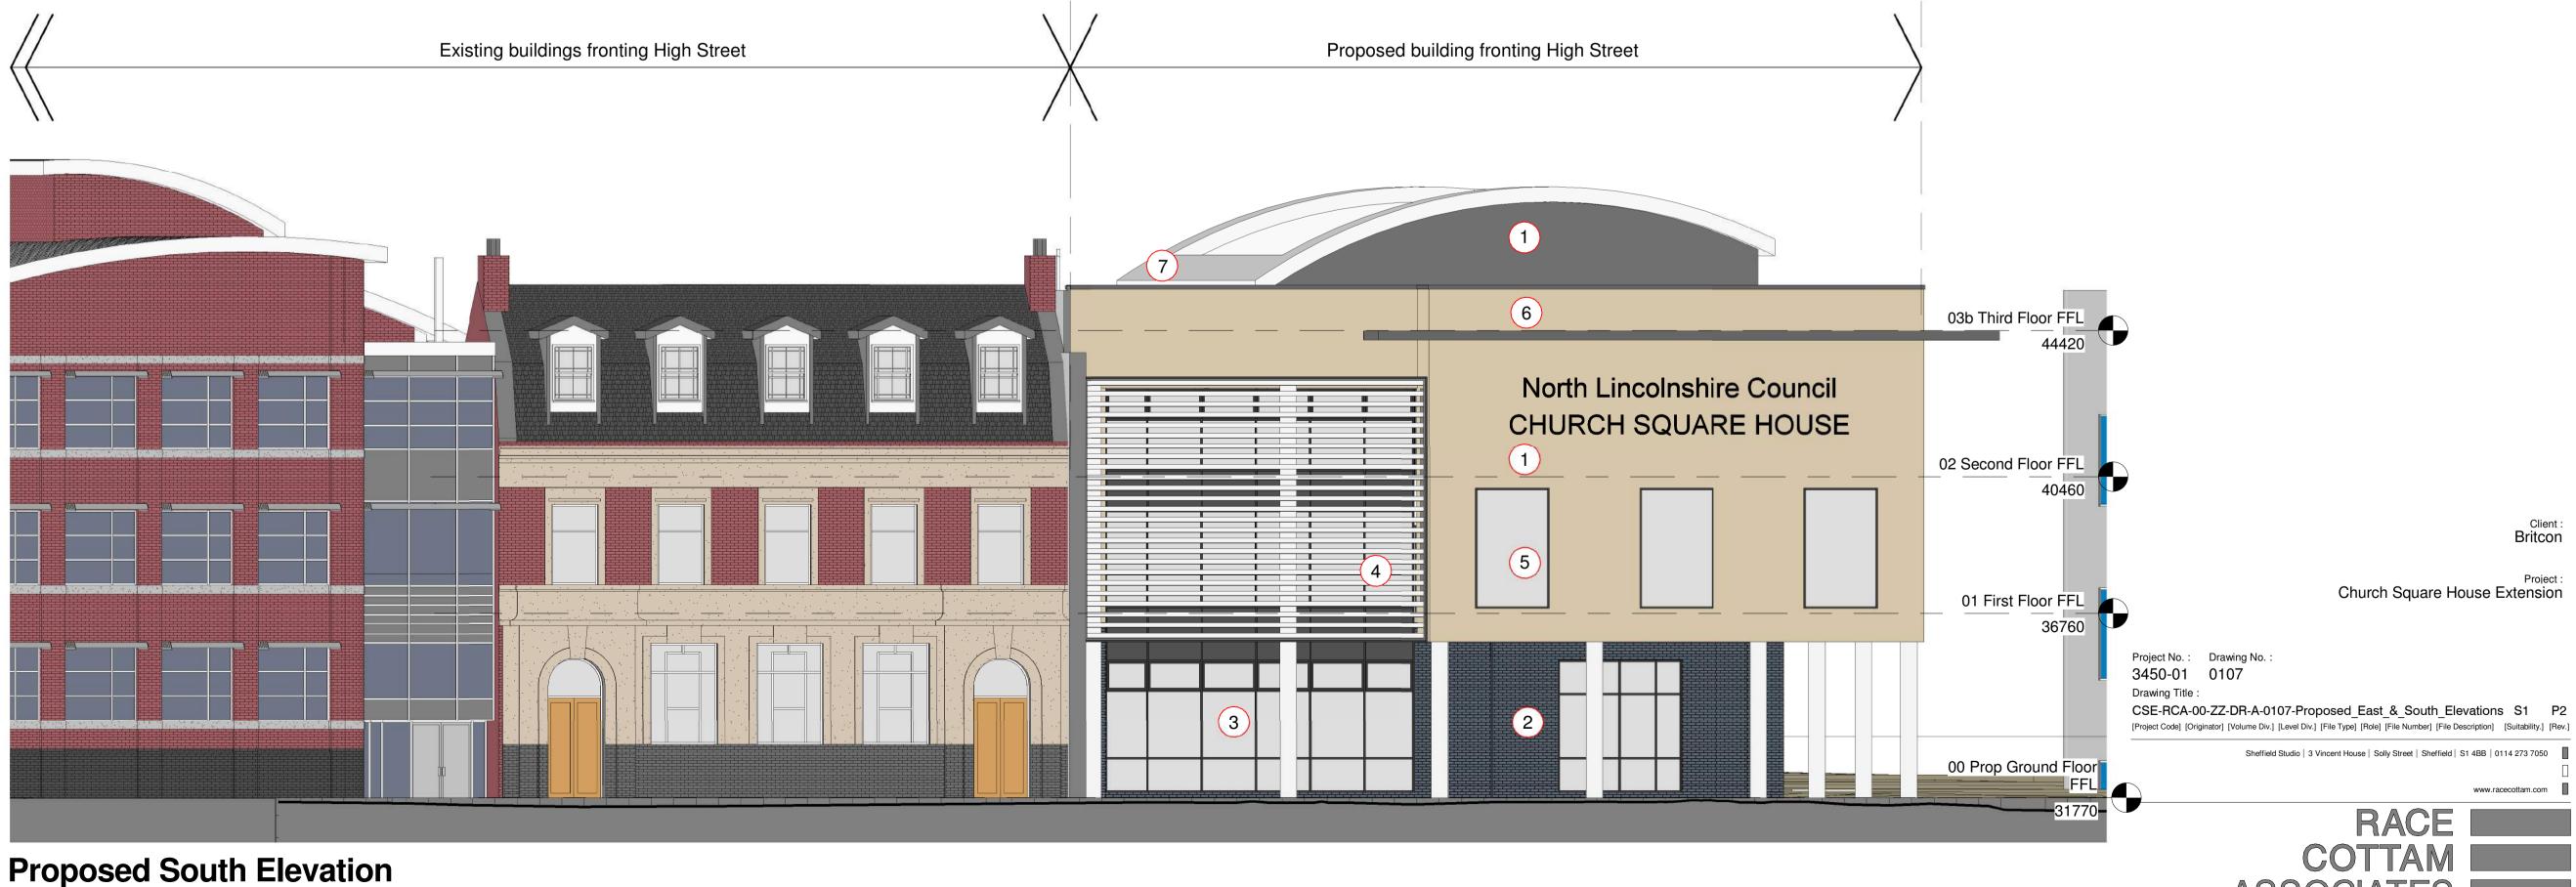

**Proposed South Elevation** 1:100

| Drawn by : MC  | Date : 22   | .10.17       | Scale :                          | 1 : 100 @ A1 |            |          |
|----------------|-------------|--------------|----------------------------------|--------------|------------|----------|
| Status         | Preliminary | Presentation | Presentation Tender Construction |              | Last Issue |          |
| Date :         | 22.10.17    |              |                                  |              |            |          |
| Approved by :  | DJS         |              |                                  |              |            |          |
| Revision       |             |              |                                  | Date         | Drawn      | Approved |
| P1 First Issue |             |              |                                  | 23.10.17     | MC         | DJS      |
| P2 Updated in  | 29.11.17    | MC           | DJS                              |              |            |          |

Materials Key:

1 Rainscreen cladding, colour tbc

- 2 Blue facing brick
- 3 Columns cloaked with metalic finish
- 4 Louvres, ppc aluminium, colour tbc
- 5 Signage, details tbc
- 6 Balustrade, metalic finish
- 7 Single ply roofing membrane, colour grey to match existing Church Square Building

Doors / windows, ppc aluminium, with infill panels, colours of frames / panels tbc

Soffits, rainscreen cladding, colour tbc

Fascias, ppc aluminium, colour grey to match existing Church Square Building

Rainwater goods, ppc aluminium, grey