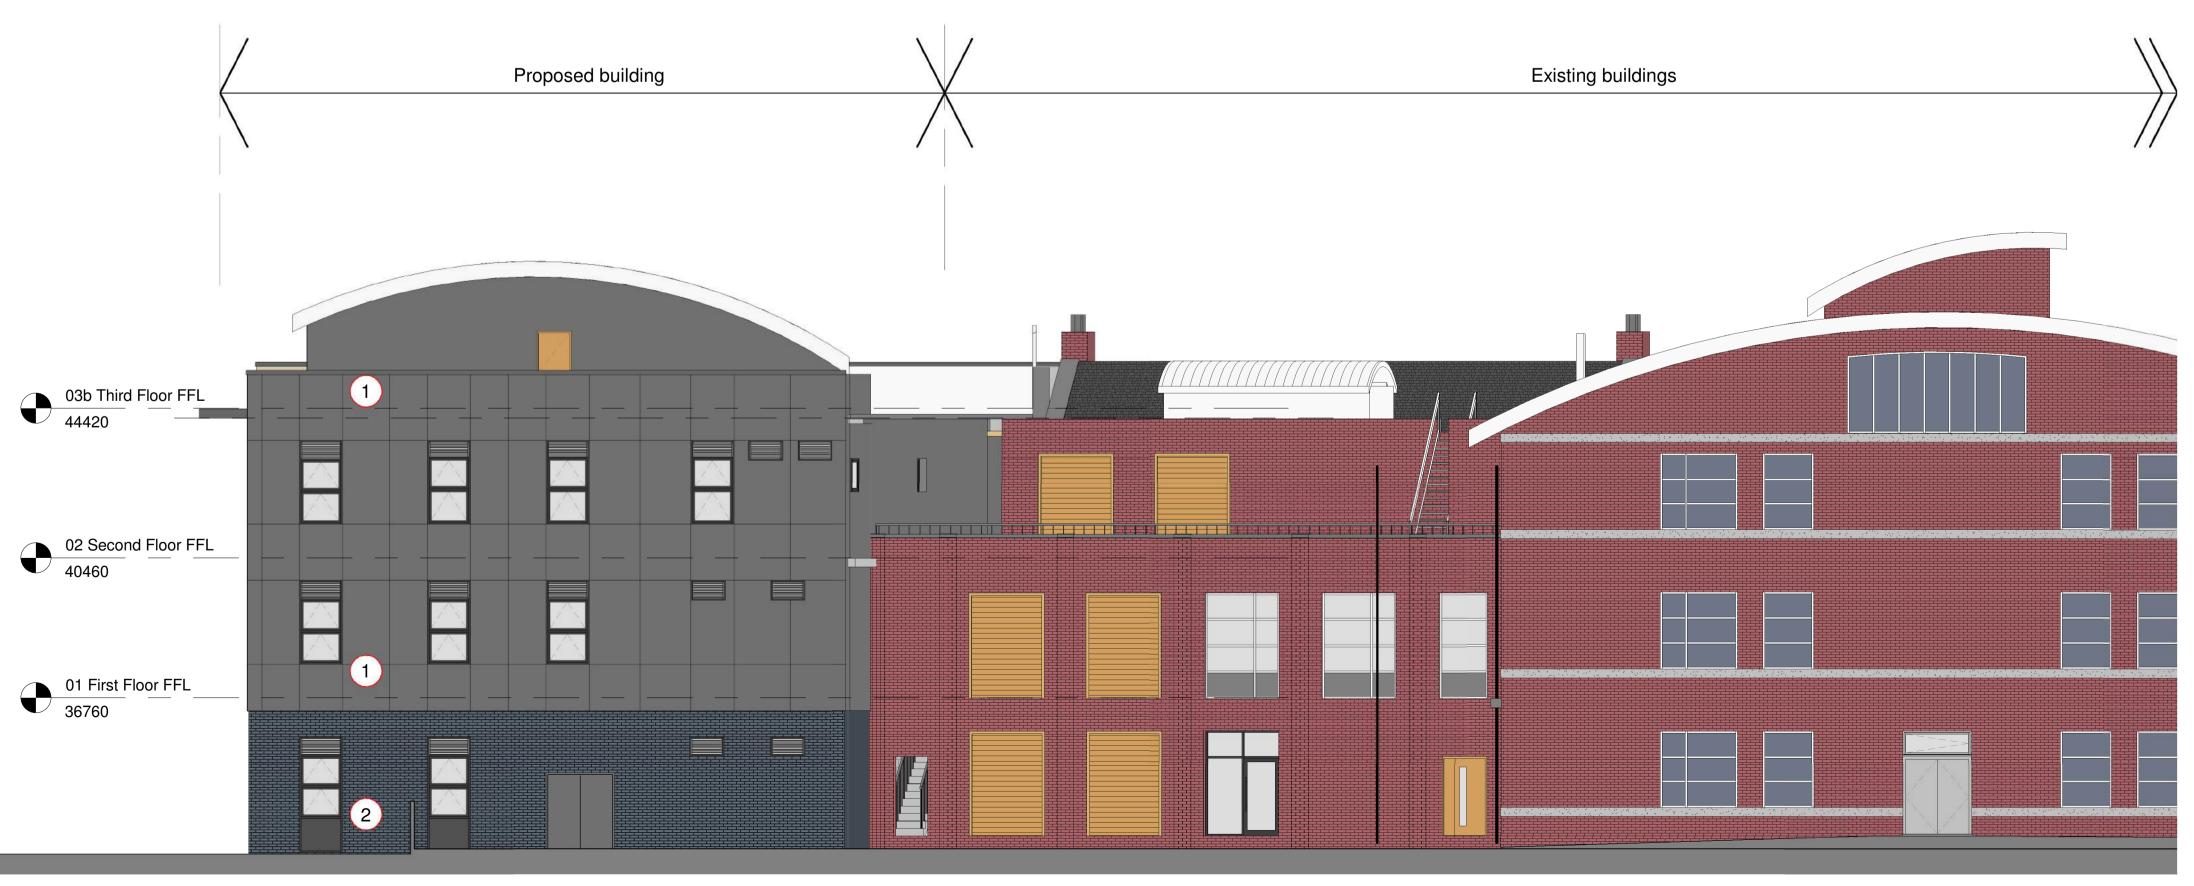

## Proposed North Elevation

# Proposed West Elevation 1:100

Client : Britcon

Project : Church Square House Extension

Project No. : Drawing No. : 3450-01 0108 Drawing Title : CSE-RCA-00-ZZ-DR-A-0108-Proposed\_North\_&\_West\_Elevations S1 P2 [Project Code] [Originator] [Volume Div.] [Level Div.] [File Type] [Role] [File Number] [File Description] [Suitability.] [Rev.] Sheffield Studio | 3 Vincent House | Solly Street | Sheffield | S1 4BB | 0114 273 7050 www.racecottam.com