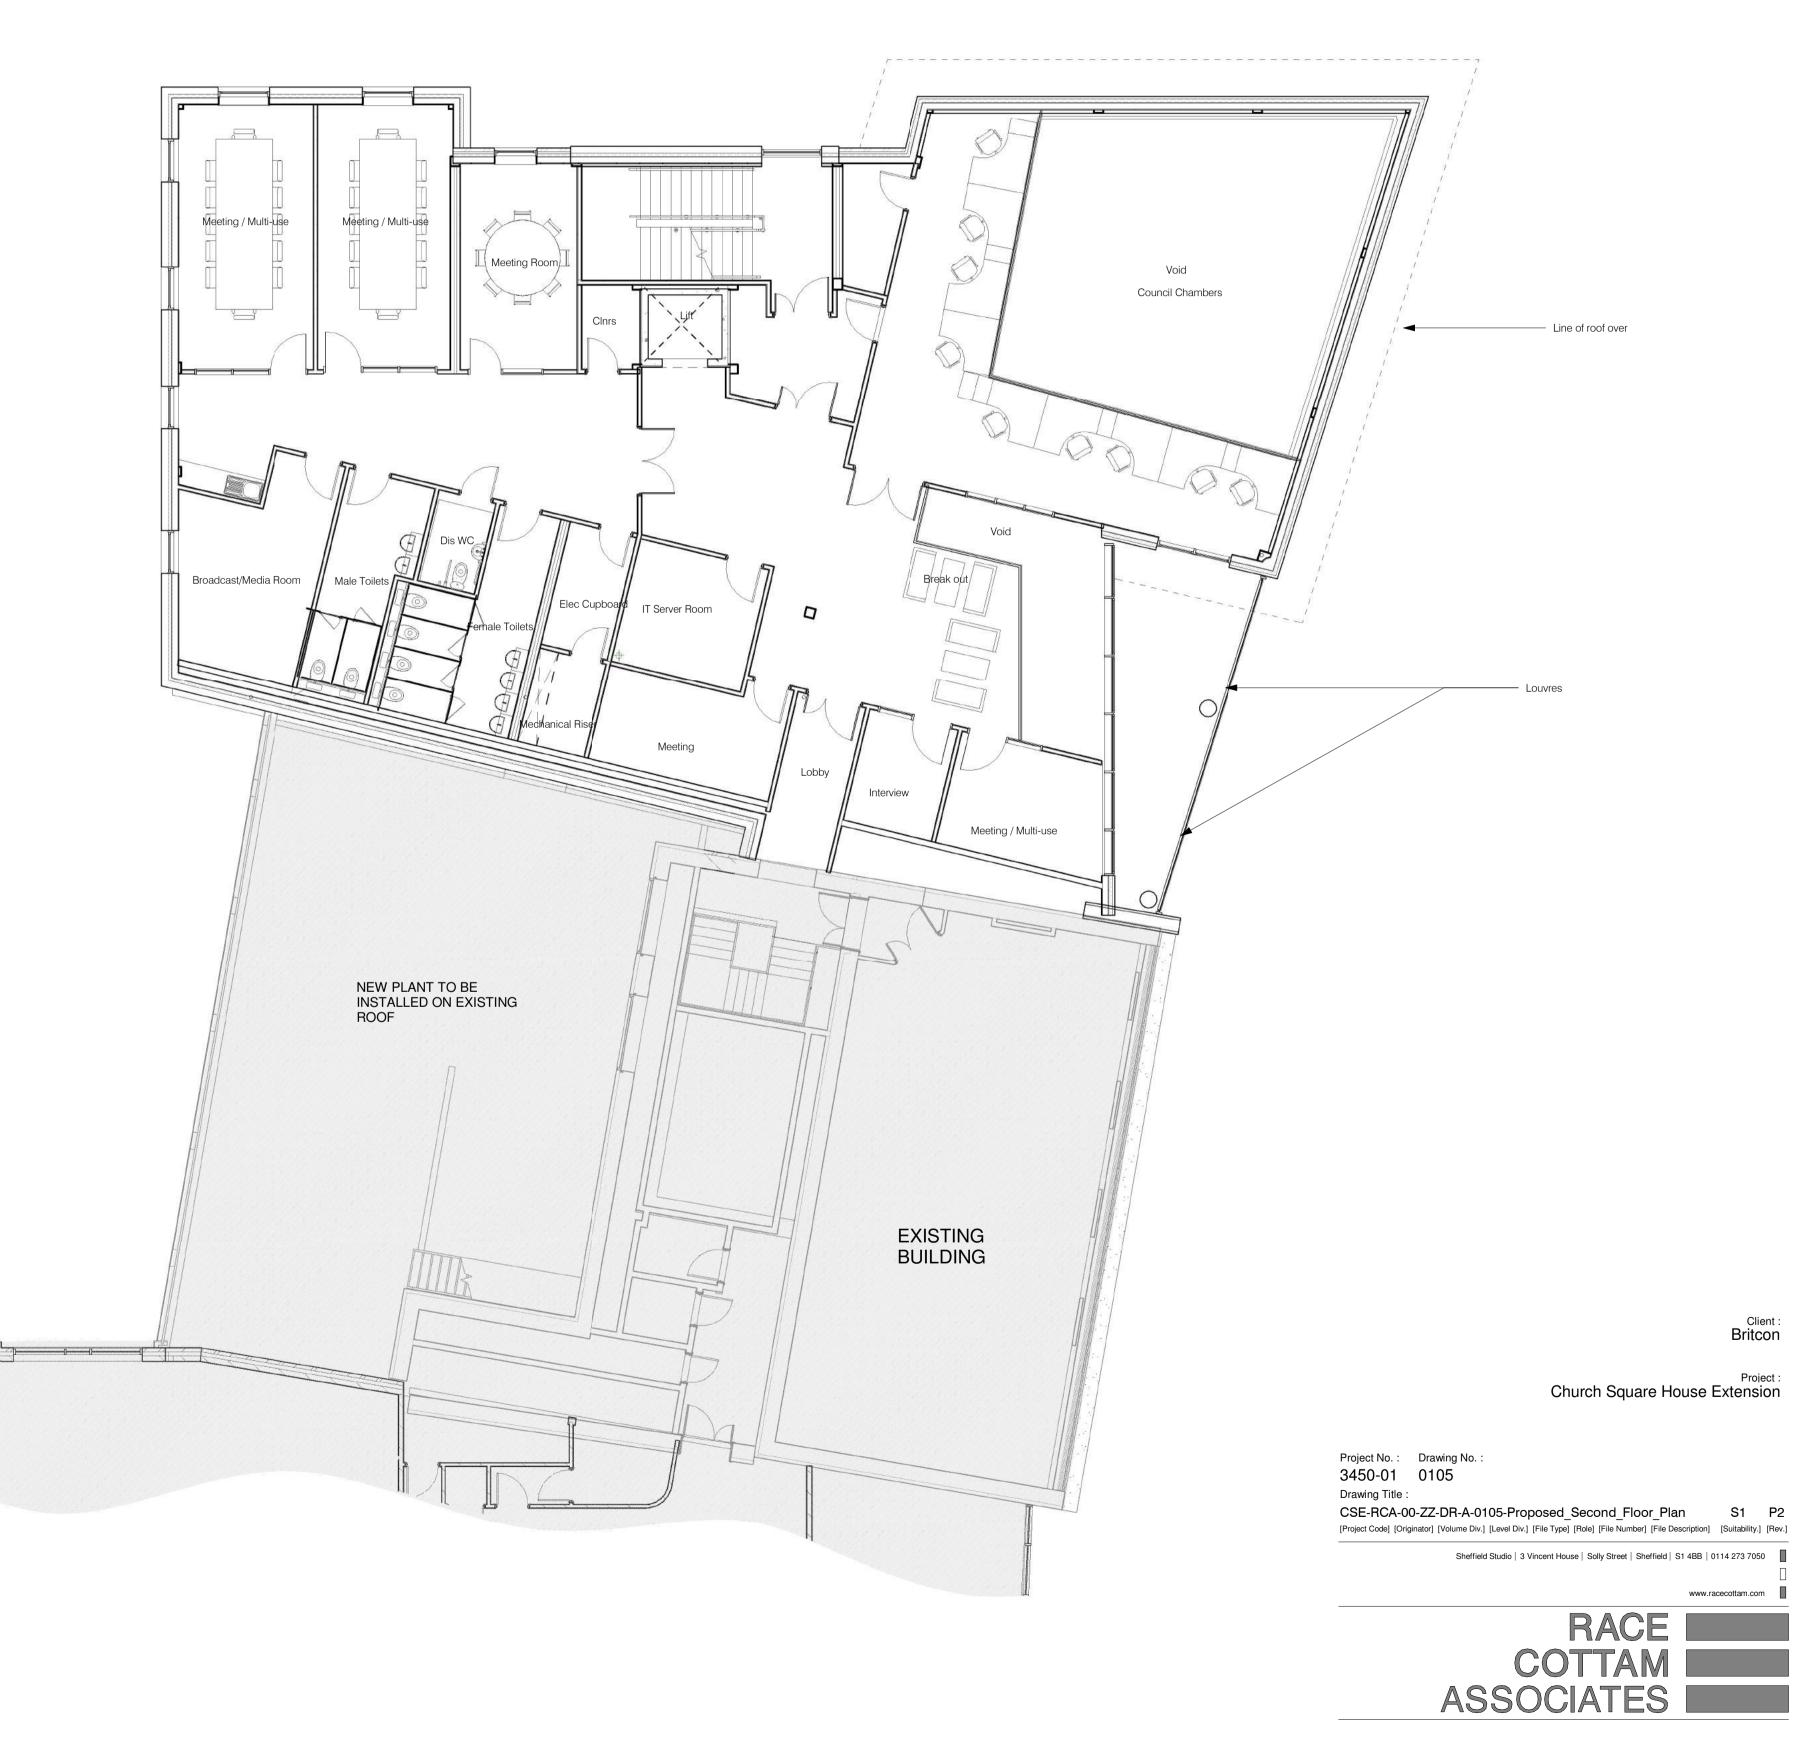

| Drawn by : MC                            | Date : 22.10.17 |              |        | Scale : | 1 : 100 @ A1 |            |     |
|------------------------------------------|-----------------|--------------|--------|---------|--------------|------------|-----|
| Status                                   | Preliminary     | Presentation | Tender | Co      | nstruction   | Last Issue |     |
| Date :                                   | 22.10.17        |              |        |         |              |            |     |
| Approved by :                            | MC              |              |        |         |              |            |     |
| Revision                                 |                 |              |        | Date    | Drawn        | Approved   |     |
| P1 First Issue                           |                 |              |        |         | 3.10.17      | MC         | DJS |
| P2 Updated inline with Planners comments |                 |              |        |         | 9.11.17      | MC         | DJS |