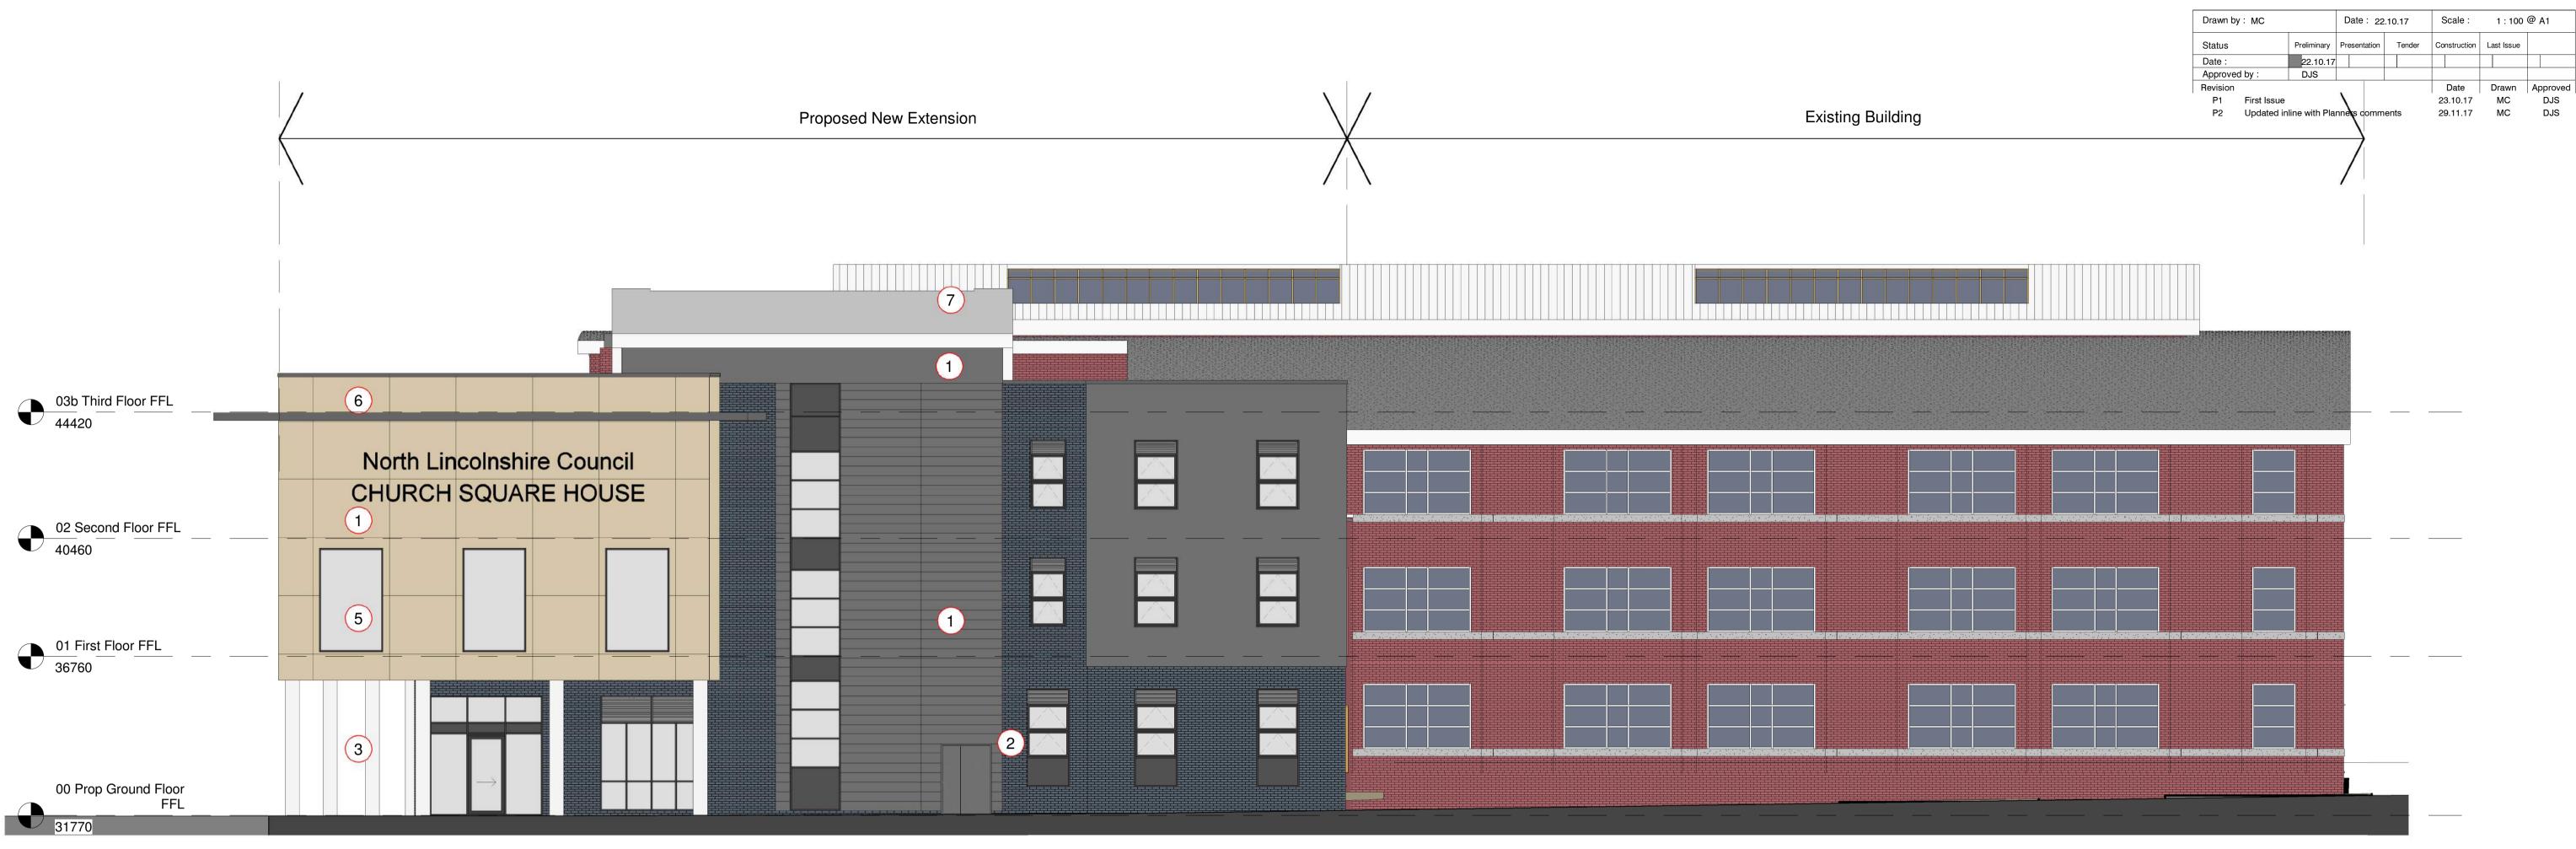

# Proposed East Elevation

Materials Key:

- Rainscreen cladding, colour tbc
- Blue facing brick 2
- Columns cloaked with metalic finish 3
- Louvres, ppc aluminium, colour tbc 4
- Signage, details tbc 5
- Balustrade, metalic finish
- Single ply roofing membrane, colour grey to match existing Church Square Building 7

Doors / windows, ppc aluminium, with infill panels colours of frames / panels tbc

Soffits, rainscreen cladding, colour tbc

Fascias, ppc aluminium, colour grey to match existing Church Square Building

Rainwater goods, ppc aluminium, grey

**Proposed South Elevation** 1:100

| Drawn by : MC  | Date : 22   | .10.17       | Scale :                          | 1 : 100 @ A1 |            |          |
|----------------|-------------|--------------|----------------------------------|--------------|------------|----------|
| Status         | Preliminary | Presentation | Presentation Tender Construction |              | Last Issue |          |
| Date :         | 22.10.17    |              |                                  |              |            |          |
| Approved by :  | DJS         |              |                                  |              |            |          |
| Revision       |             |              |                                  | Date         | Drawn      | Approved |
| P1 First Issue |             |              |                                  | 23.10.17     | MC         | DJS      |
| P2 Updated in  | 29.11.17    | MC           | DJS                              |              |            |          |