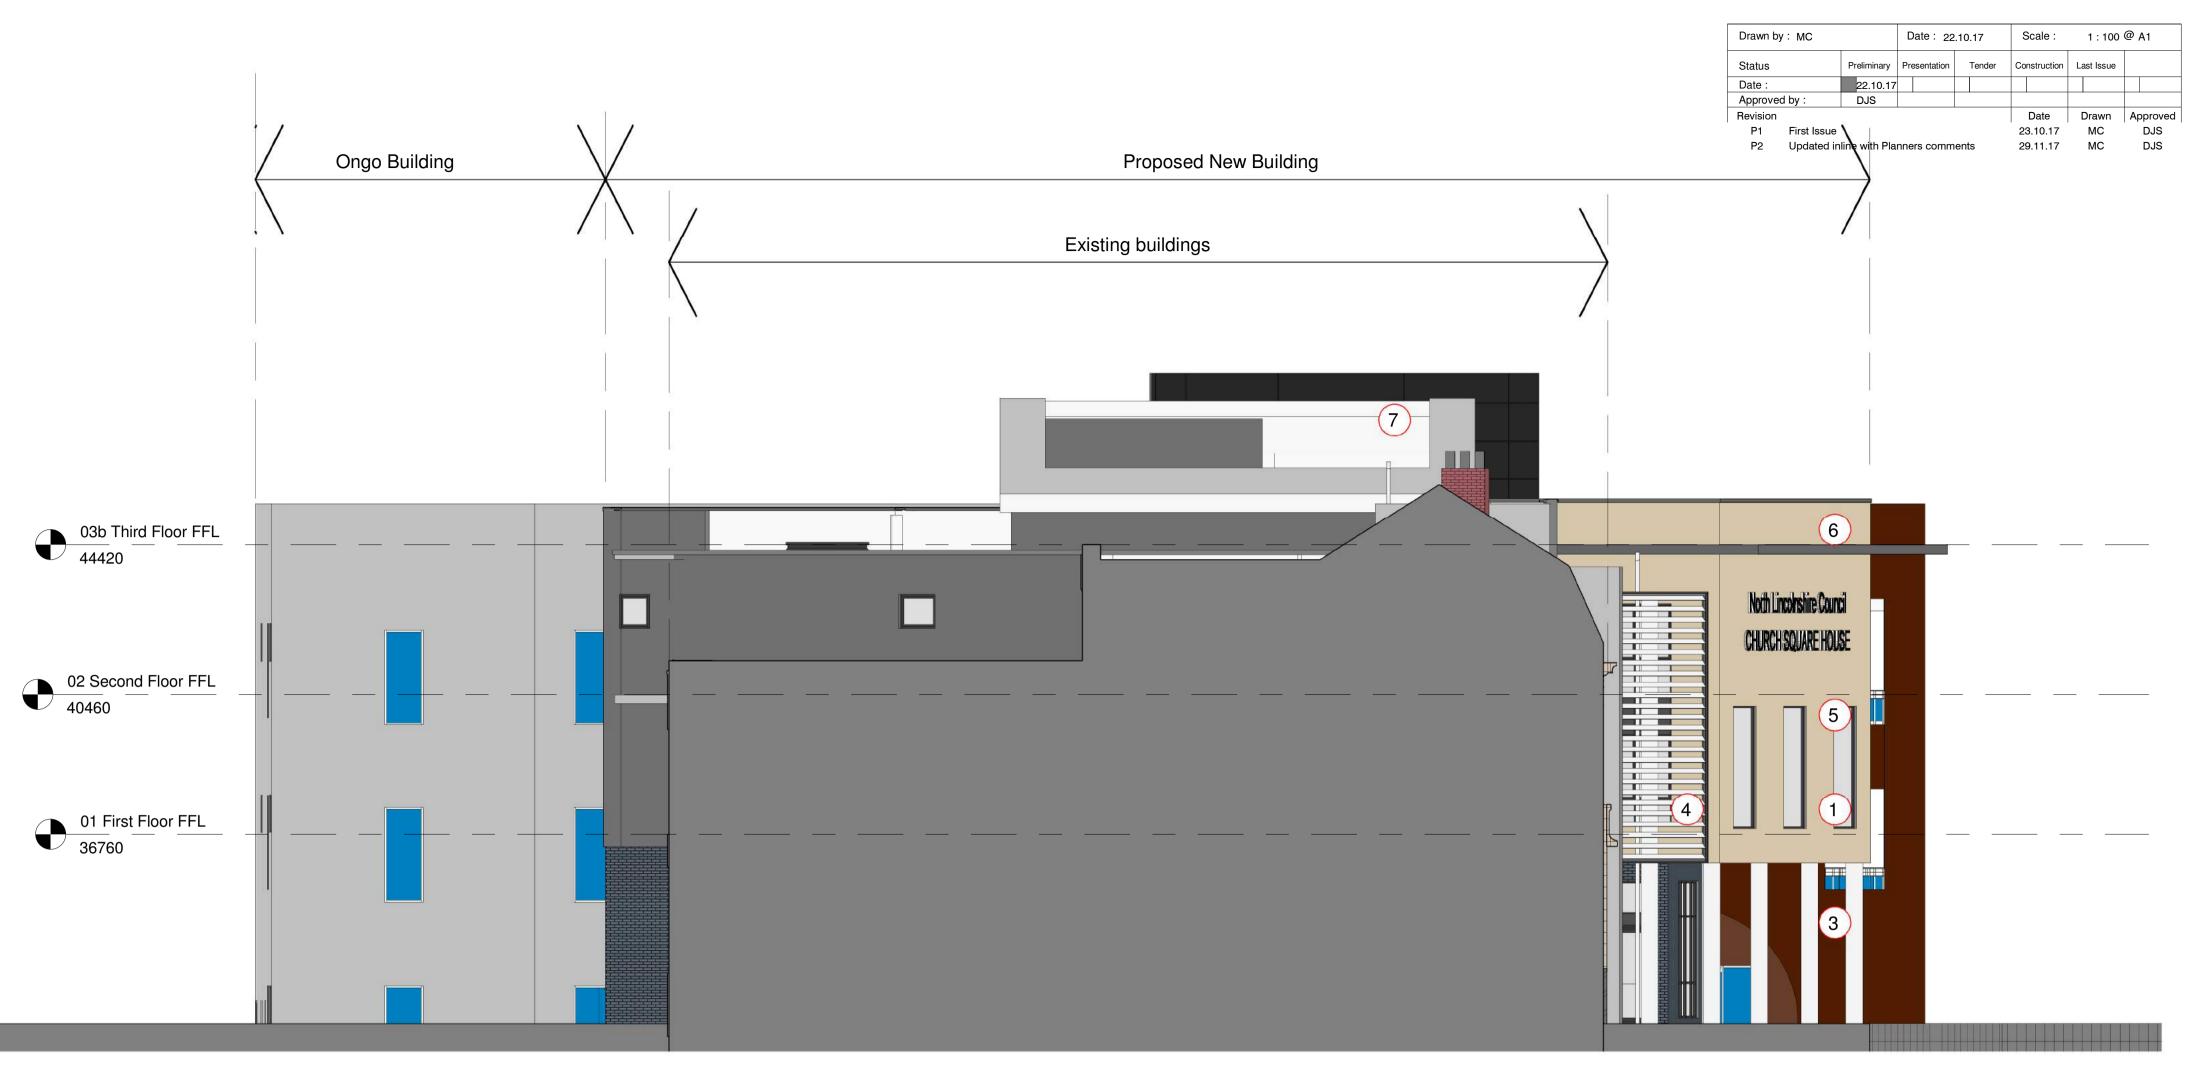

# Proposed East Elevation

Materials Key:

- Rainscreen cladding, colour tbc
- Blue facing brick 2
- Columns cloaked with metalic finish 3
- Louvres, ppc aluminium, colour tbc 4
- Signage, details tbc 5
- Balustrade, metalic finish
- Single ply roofing membrane, colour grey to match existing Church Square Building 7

Doors / windows, ppc aluminium, with infill panels colours of frames / panels tbc

Soffits, rainscreen cladding, colour tbc

Fascias, ppc aluminium, colour grey to match existing Church Square Building

Rainwater goods, ppc aluminium, grey

**Proposed South Elevation** 1:100

| Drawn by : MC  | Date : 22   | .10.17       | Scale :                          | 1 : 100 @ A1 |            |          |
|----------------|-------------|--------------|----------------------------------|--------------|------------|----------|
| Status         | Preliminary | Presentation | Presentation Tender Construction |              | Last Issue |          |
| Date :         | 22.10.17    |              |                                  |              |            |          |
| Approved by :  | DJS         |              |                                  |              |            |          |
| Revision       |             |              |                                  | Date         | Drawn      | Approved |
| P1 First Issue |             |              |                                  | 23.10.17     | MC         | DJS      |
| P2 Updated in  | 29.11.17    | MC           | DJS                              |              |            |          |

1

PROPOSED ONGO BUILDING

| Drawn by : MC                            | Date : 22   | 2.10.17      | Scale : | 1 : 100 @ A1 |            |          |
|------------------------------------------|-------------|--------------|---------|--------------|------------|----------|
| Status                                   | Preliminary | Presentation | Tender  | Construction | Last Issue |          |
| Date :                                   | 22.10.17    |              |         | 6            |            |          |
| Approved by :                            | DJS         |              |         |              |            |          |
| Revision                                 |             |              |         | Date         | Drawn      | Approved |
| P1 First Issue                           |             |              |         | 23.10.17     | MC         | DJS      |
| P2 Updated inline with Planners comments |             |              |         | 29.11.17     | MC         | DJS      |

Materials Key:

1 Rainscreen cladding, colour tbc

- 2 Blue facing brick
- 3 Columns cloaked with metalic finish
- 4 Louvres, ppc aluminium, colour tbc
- 5 Signage, details tbc
- 6 Balustrade, metalic finish
- 7 Single ply roofing membrane, colour grey to match existing Church Square Building

Doors / windows, ppc aluminium, with infill panels, colours of frames / panels tbc

Soffits, rainscreen cladding, colour tbc

Fascias, ppc aluminium, colour grey to match existing Church Square Building

Rainwater goods, ppc aluminium, grey