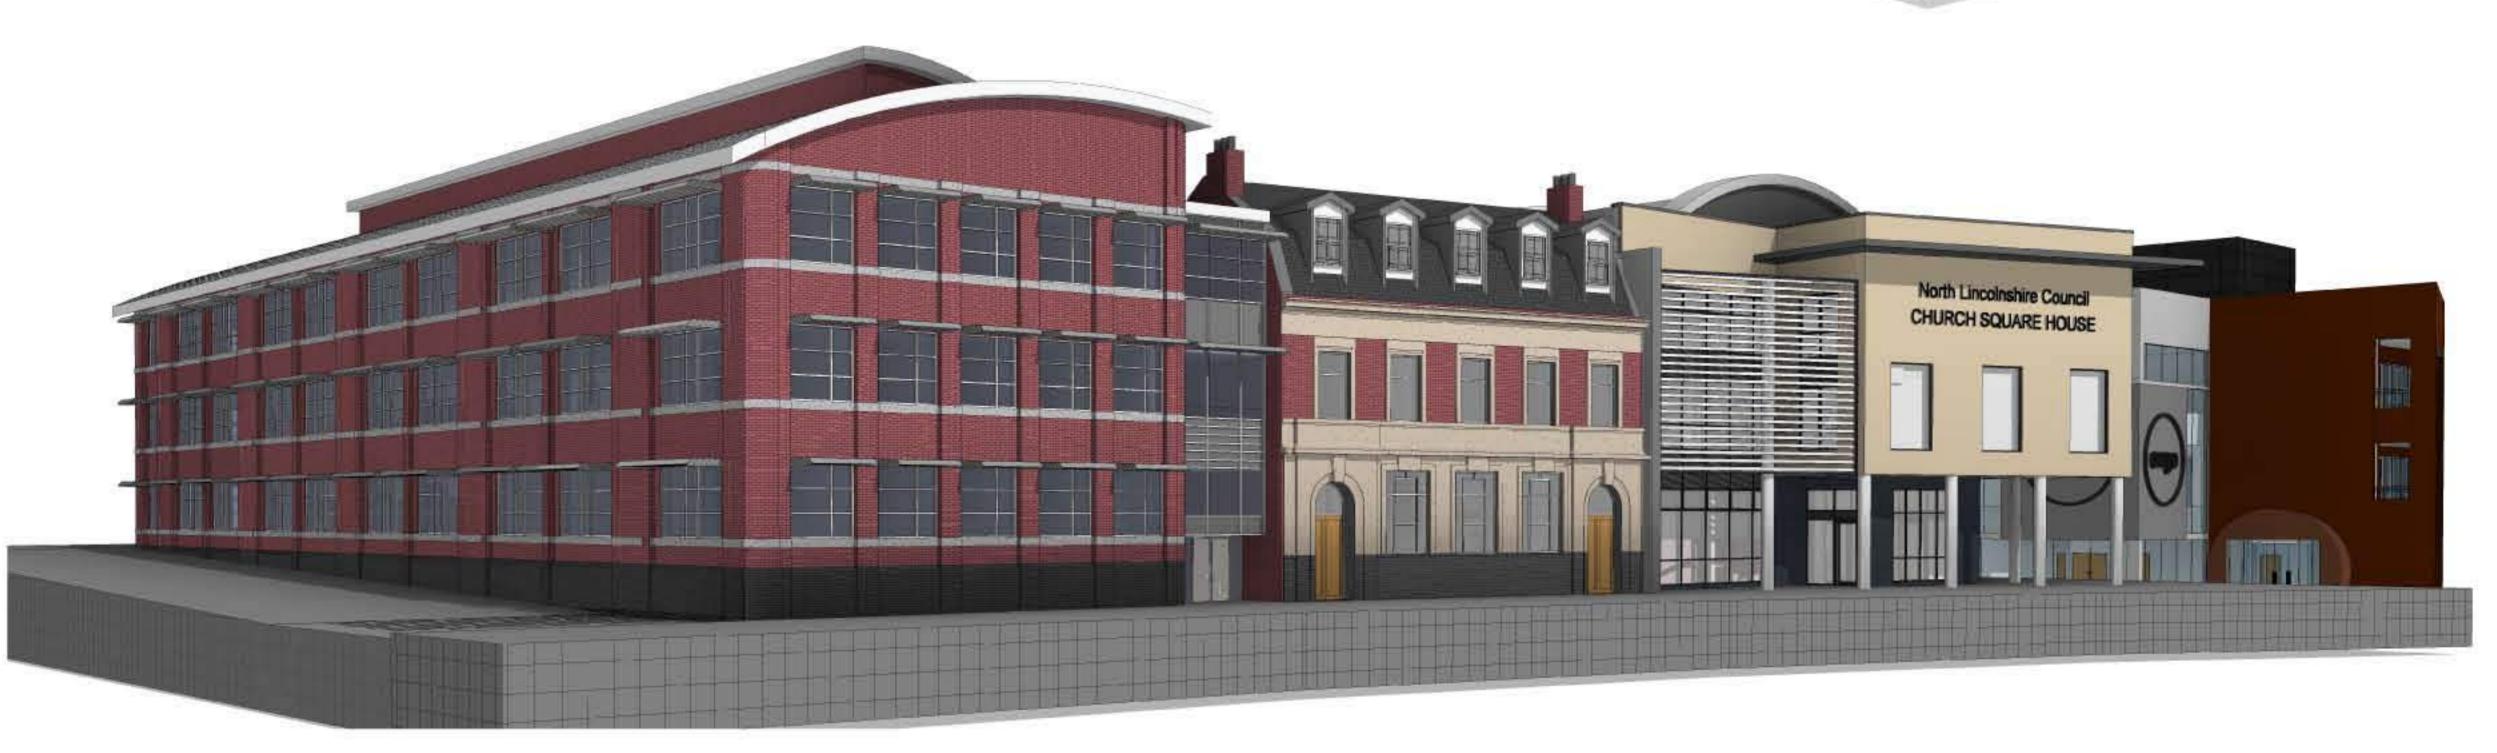

**3D View 2 - South Elevation** 

| Drawn by : MC                            |                   | Date: 22.    | 10.17        | Scale :  | @ A1         |            |          |
|------------------------------------------|-------------------|--------------|--------------|----------|--------------|------------|----------|
| Status                                   |                   | Preferencery | Presentation | Terrcler | Construction | Last issue |          |
| Date                                     |                   | 22.10.17     |              |          |              |            |          |
| Approve                                  | Approved by : DJS |              |              |          |              |            |          |
| Revision                                 |                   |              |              |          | Date         | Drawn      | Approved |
| P1 First Issue                           |                   |              |              | 23.10.17 | MC           | DJS        |          |
| P2 Updated inline with Planners comments |                   |              |              |          | 29.11.17     | MC         | DJS      |
|                                          |                   |              |              |          |              |            |          |

Client : Britcon

Church Square House Extension