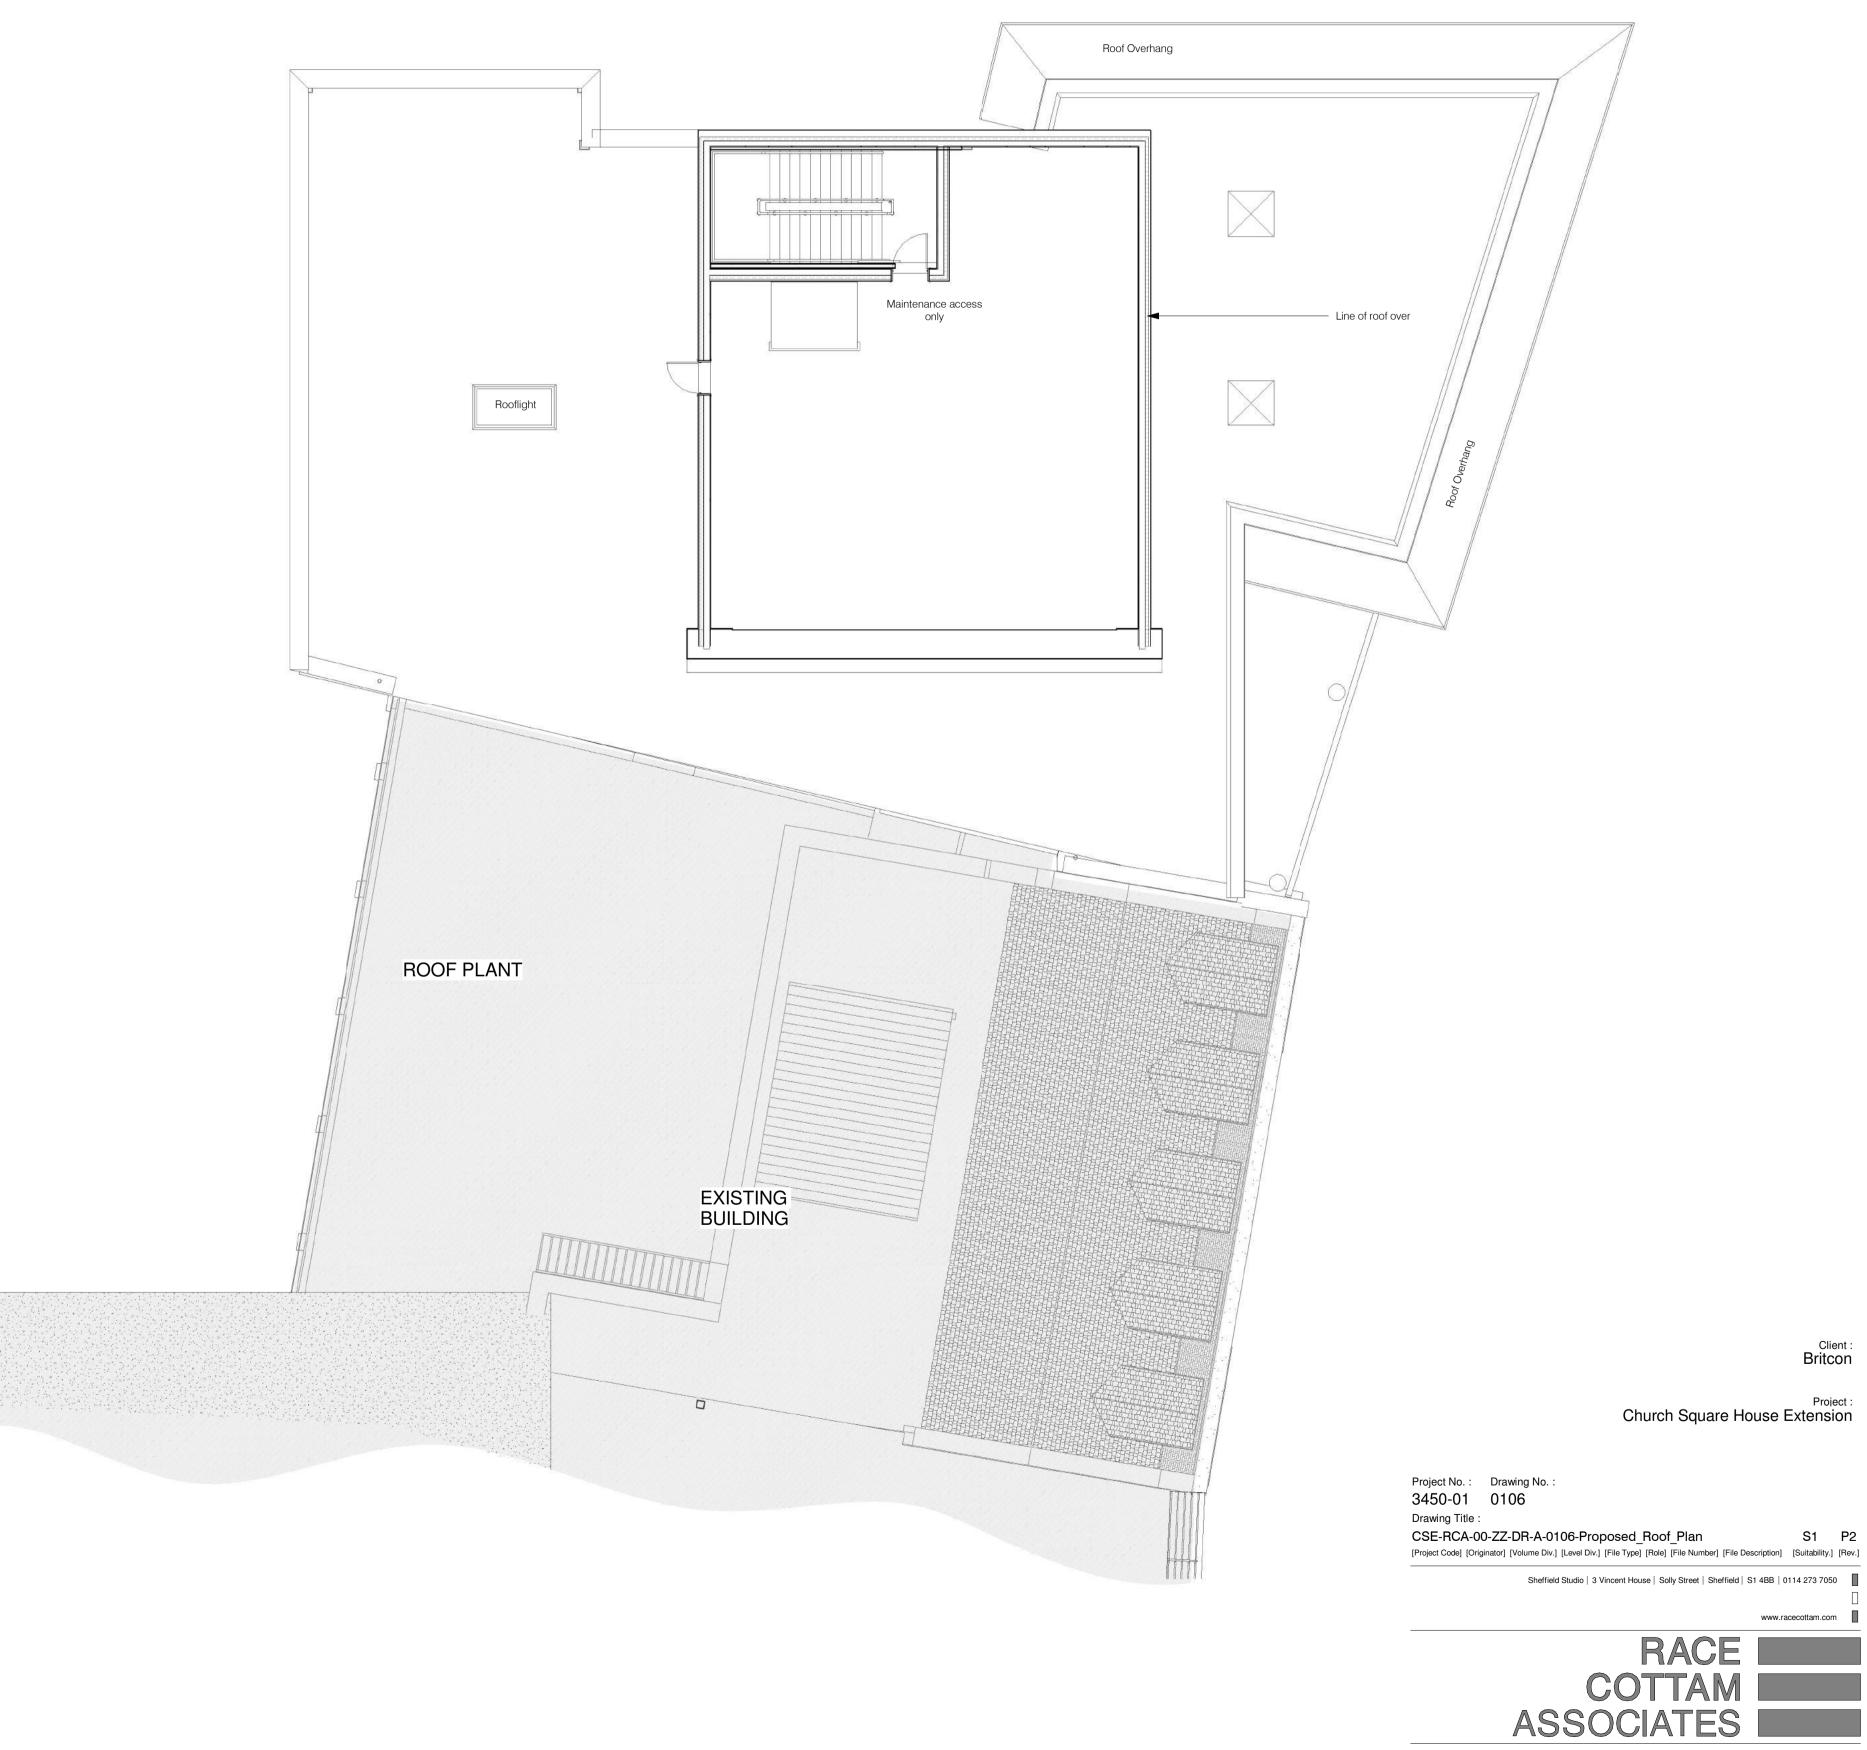

# **03 - Proposed Roof Plan** 1:100

-

-

-

н

H.

•

HT.

x x x

| Drawn by : MC                            |                   |             | Date : 22.10.17 |           |          | Scale : |          | 1 : 100 @ A1 |   | A1        |  |     |
|------------------------------------------|-------------------|-------------|-----------------|-----------|----------|---------|----------|--------------|---|-----------|--|-----|
| Status                                   |                   | Preliminary | Pre             | sentation |          | Tender  | Co       | Construction |   | ast Issue |  |     |
| Date :                                   |                   | 22.10.17    |                 |           |          |         |          |              |   |           |  |     |
| Approved b                               | Approved by : DJS |             |                 |           |          |         |          |              |   |           |  |     |
| Revision                                 | evision           |             |                 |           | Date     |         | Drawn    |              | A | proved    |  |     |
| P1 F                                     | P1 First Issue    |             |                 |           |          |         | 23.10.17 |              |   | MC        |  | DJS |
| P2 Updated inline with Planners comments |                   |             |                 |           | 29.11.17 |         |          | MC           |   | DJS       |  |     |