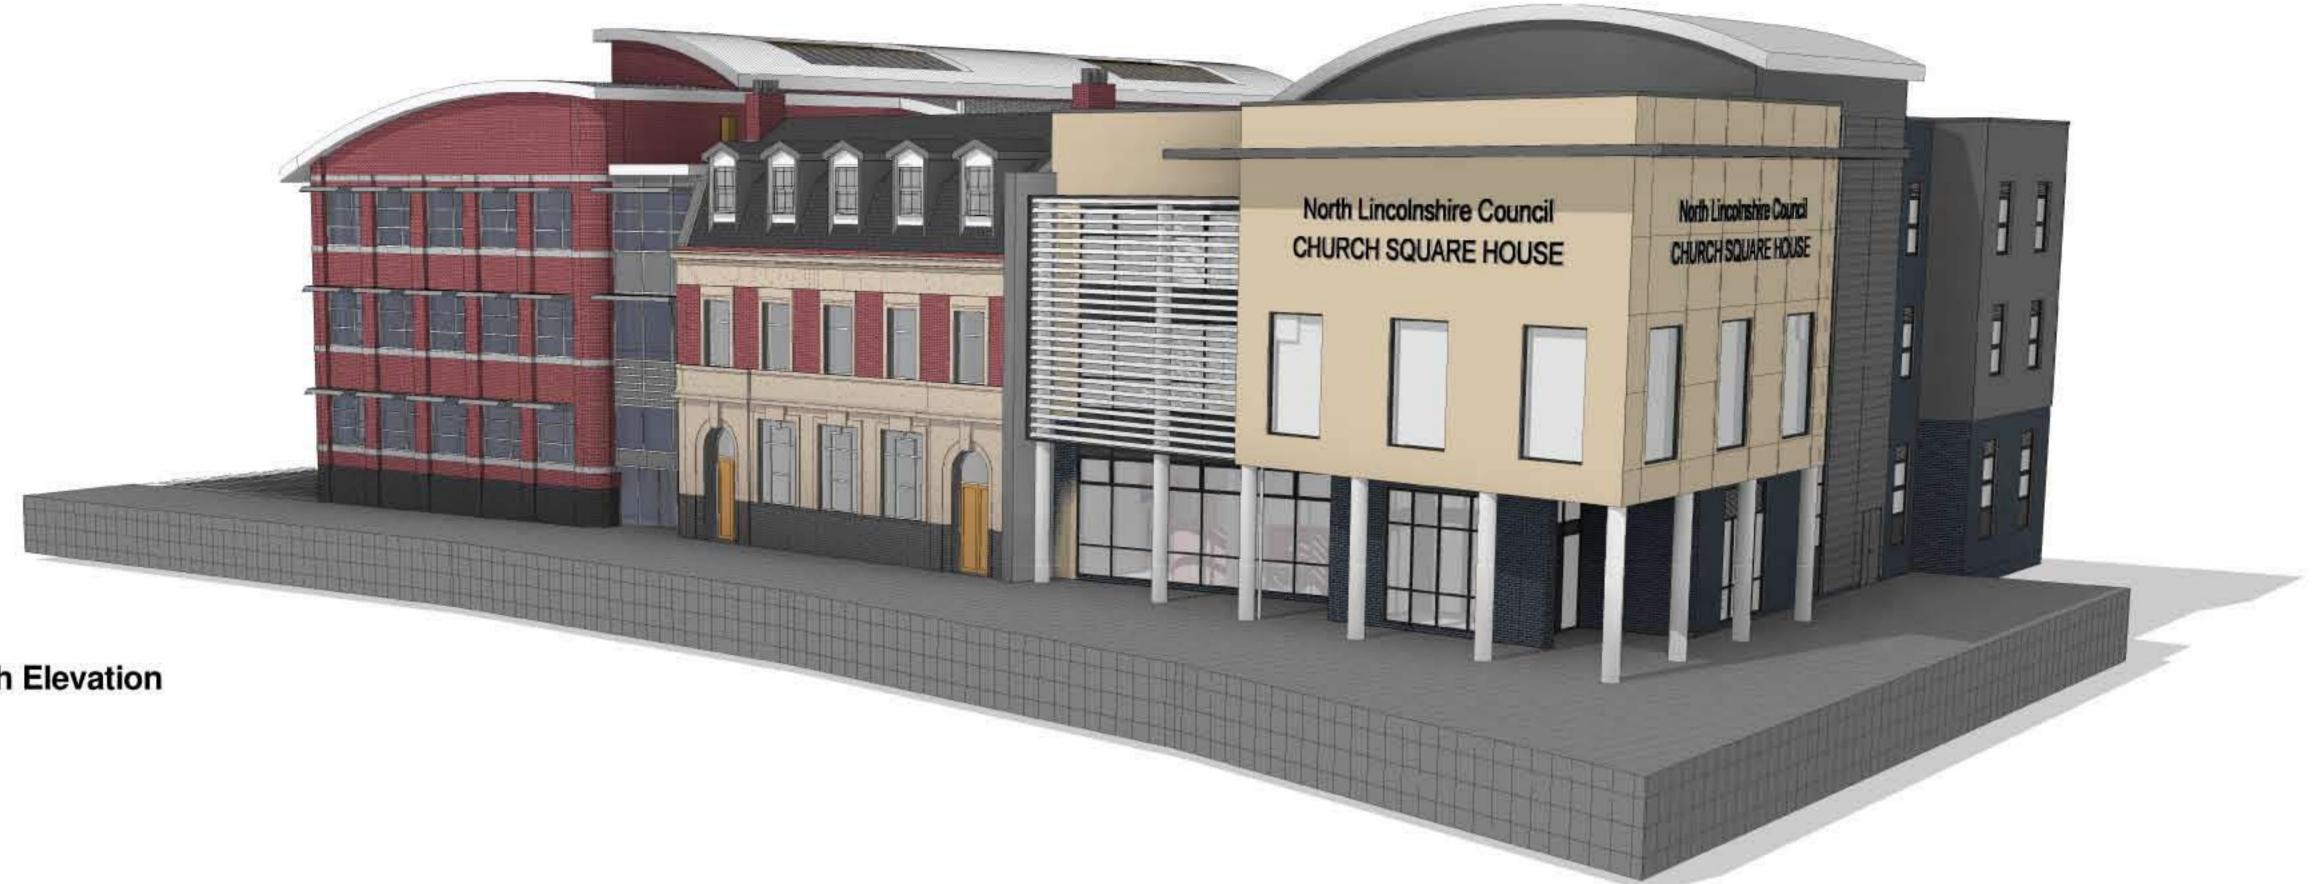

Client : Britcon

Project : Church Square House Extension

 $\ensuremath{\mathbb{C}}$  This drawing is the copyright of Race Cottam Associates Ltd. Do not scale from this drawing.

3D View 1 - South Elevation