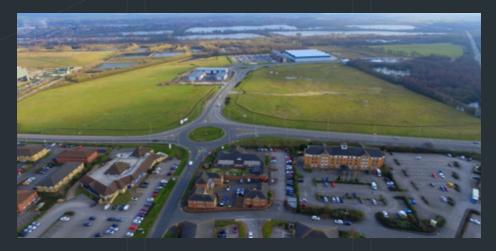

# **OPPORTUNITY**

Teal Park is an 87.2 acre (35.3 hectare) business park located to the south west of the City of Lincoln, in the city's prime commercial and business district.

In excess of 200,000 sq ft (20,000 sq m) has been completed to date. Existing occupiers include Siemens and Greenray Turbines and a new Jaguar Land Rover dealership is under construction.

# **OVERVIEW**

Teal Park occupies a strategic location at the junction of the A46 Lincoln bypass and Whisby Road with easy access to the A1, M1 and the ports of Immingham, Grimsby and Hull.

Sustainable transport in the area is encouraged through a regular bus service to the site, excellent cycle routes to Lincoln and North Hykeham and links to the nearby North Hykeham Station.