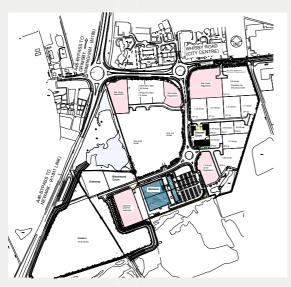

# **OPPORTUNITY**

Teal Park is an 87.2 acre (35.3 hectare) business park located to the south west of the City of Lincoln, in the city's prime commercial and business district.

In excess of 200,000 sq ft (20,000 sq m) has been completed to date. Existing occupiers include Siemens and Greenray Turbines and a new Jaguar Land Rover dealership is under construction.

### PLANNING STATUS

Outline planning granted for industrial, warehouse, offices, public house / restaurant, hotel, leisure and trade / showroom uses