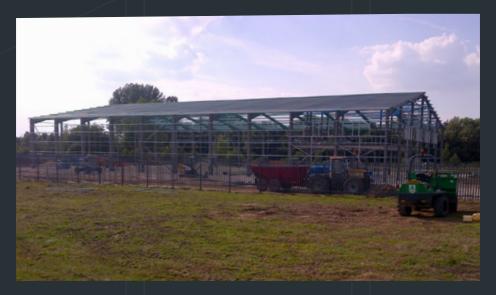

## OVERVIEW

Kirton Distribution Park is a 27 acre serviced development site, situated on the main A16 trunk road, 4 miles from Boston, Lincolnshire. Part funded by the European Regional Development Fund, the site is home to high profile businesses across the motor, utility and construction sectors. With good transport links to the A1, East Midlands Airport and the Port of Boston, the site is currently undergoing an expansion to accommodate larger requirements.

# **OPPORTUNITY**

- Freehold development plots ranging in size from 1-10 acres.
- B1, B2 and B8 light & general industry, office, research, warehouse wholesale & distribution.
- Services include Highways, mains sewerage and drainage, mains water, electricity.
- > CCTV coverage.