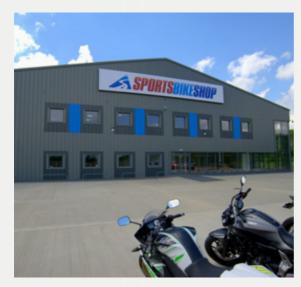

## OVERVIEW

Kirton Distribution Park is a 27 acre serviced development site, situated on the main A16 trunk road, 4 miles from Boston, Lincolnshire. Part funded by the European Regional Development Fund, the site is home to high profile businesses across the motor, utility and construction sectors. With good transport links to the A1, East Midlands Airport and the Port of Boston, the site is currently undergoing an expansion to accommodate larger requirements.

# **OPPORTUNITY**

- Freehold development plots ranging in size from 1-10 acres.
- B1, B2 and B8 light & general industry, office, research, warehouse wholesale & distribution.
- Services include Highways, mains sewerage and drainage, mains water, electricity.
- > CCTV coverage.