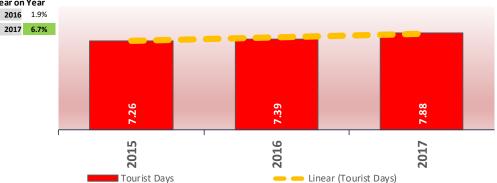

This report is copyright © Global Tourism Solutions (UK) Ltd 2018

"Linear" = Linear Trendline

7,111.36

2017

"Linear" = Linear Trendline

6,453.75

2015

Tourist Days

6,628.22

2016

— — Linear (Tourist Days)

This report is copyright © Global Tourism Solutions (UK) Ltd 2018

2017 7.3%

% Change

2017

8.6%