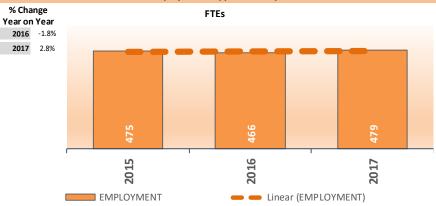

4.5%

4.5%

4.4%

| % Chan<br>Year on Y |      |            | FT | Es       |            |       |  |
|---------------------|------|------------|----|----------|------------|-------|--|
| 2016                | 0.3% |            |    |          |            |       |  |
| 2017                | 4.1% | 78         |    | 78       |            |       |  |
|                     |      | -          |    | <b>N</b> |            | 81    |  |
|                     |      | 2015       | 1  | 2016     | I          | 2017  |  |
|                     |      | EMPLOYMENT |    | 🛑 🛑 Line | ar (EMPLOY | MENT) |  |