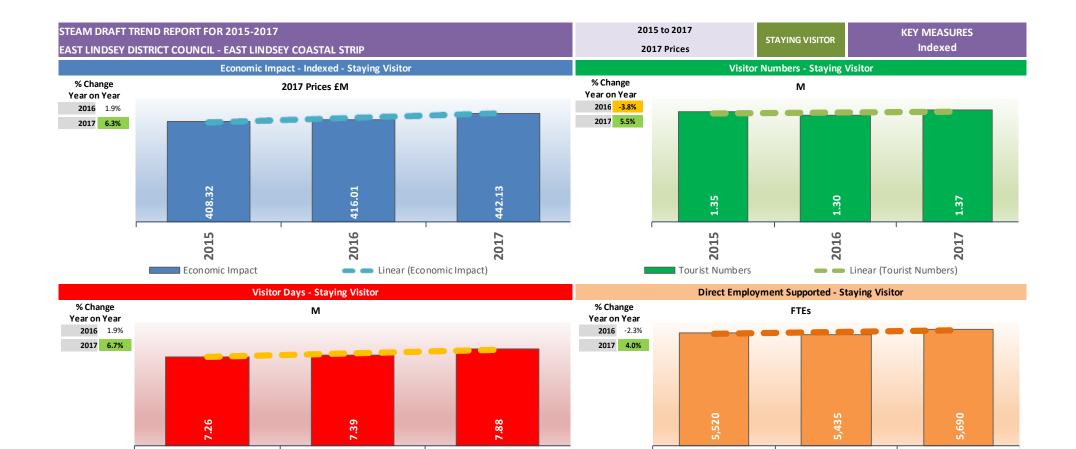

| % Change from 2015                | 2015 | 2016  | 2017  |
|-----------------------------------|------|-------|-------|
| Economic Impact - Historic Prices |      | 2.9%  | 11.7% |
| Visitor Numbers                   |      | -2.3% | 1.3%  |
| Visitor Days                      |      | 1.4%  | 7.4%  |
| Total Employment                  |      | -1.6% | 2.9%  |

This report is copyright © Global Tourism Solutions (UK) Ltd 2018

"Linear" = Linear Trendline

| % Change from 2015 201            | 5 2016 | 2017   |
|-----------------------------------|--------|--------|
| Economic Impact - Historic Prices | -3.5%  | -0.9%  |
| Visitor Numbers                   | -5.8%  | -5.6%  |
| Visitor Days                      | -6.6%  | -6.1%  |
| Direct Employment                 | -8.7%  | -10.2% |

This report is copyright © Global Tourism Solutions (UK) Ltd 2018

"Linear" = Linear Trendline

7,111.36

2017

"Linear" = Linear Trendline

6,453.75

2015

Tourist Days

6,628.22

2016

— — Linear (Tourist Days)

This report is copyright © Global Tourism Solutions (UK) Ltd 2018

2017 7.3%

% Change

2017

8.6%