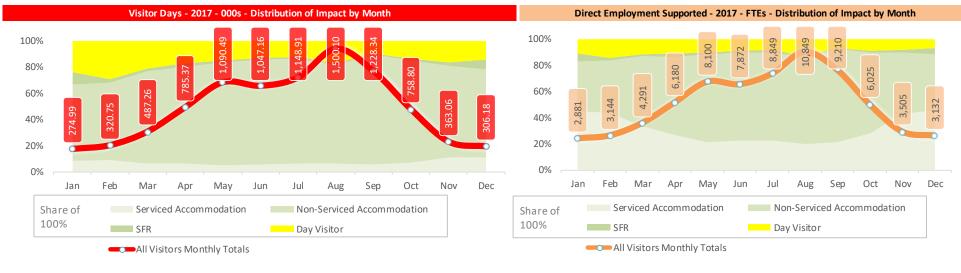

# Distribution of Key Impacts by Visitor Type, Month and Sector for the Period 2015 to 2017

Visitor Types: Total

Serviced Accommodation Non-Serviced Accommodation SFR Staying Visitor Day Visitor

This report is copyright © Global Tourism Solutions (UK) Ltd 2018

# Unindexed Economic Impact by Month, Year and Visitor Type for the Period 2015 to 2017

Visitor Types: Total

Serviced Accommodation Non-Serviced Accommodation SFR Staying Visitor Day Visitor

This report is copyright © Global Tourism Solutions (UK) Ltd 2018