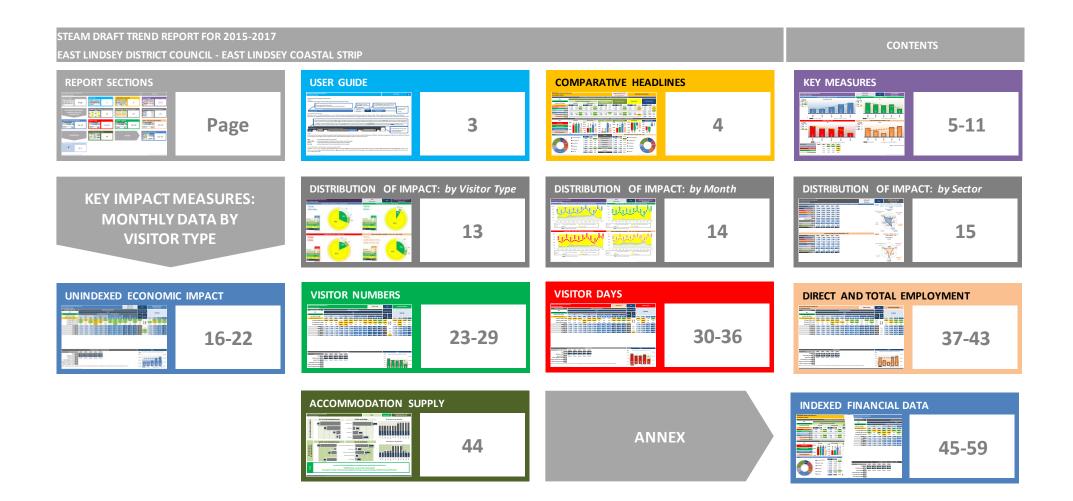

**Report Section Design and Features** 

Headers

At the top of each page is a band containing key information about your report

A link back to the "Home" page, allowing navigation to each section of the report

#### Units

Each section of the report automatically adjusts number formatting to present data in the most easily understandable way. Different visitor types can generate impacts at very different scales and as a result you may see figures for one group of visitors in thousands and another in millions. The units we use are: