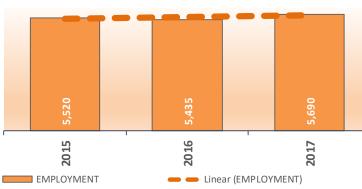

4.5%

4.5%

4.4%

| % Chan<br>Year on Y |      |            | FT | Es       |            |       |  |
|---------------------|------|------------|----|----------|------------|-------|--|
| 2016                | 0.3% |            |    |          |            |       |  |
| 2017                | 4.1% | 78         |    | 78       |            |       |  |
|                     |      | -          |    | <b>N</b> |            | 81    |  |
|                     |      | 2015       | 1  | 2016     | I          | 2017  |  |
|                     |      | EMPLOYMENT |    | 🛑 🛑 Line | ar (EMPLOY | MENT) |  |