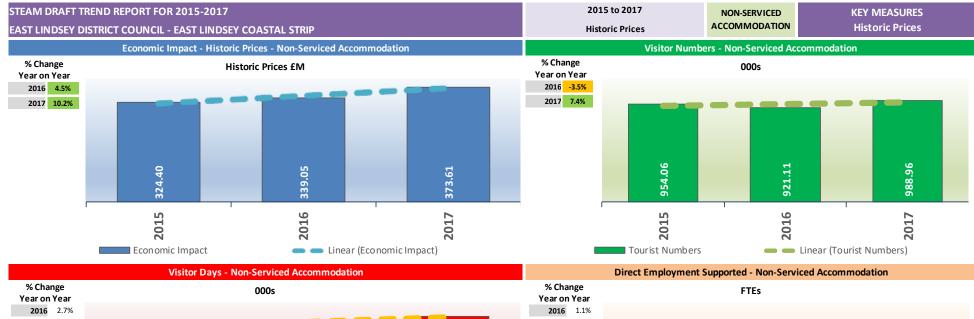

This report is copyright © Global Tourism Solutions (UK) Ltd 2018

Page 18

Serviced £M •• Share of Total %

| STEAM DRAFT TREND REPORT F  | OR 2015-2   | 2017                                                         |          |              |        |          |          |        |                | 20    | 015 to 201   | 7     | NON-SE   | RVICED           | E     | соломи       | С ІМРАСТ |       |
|-----------------------------|-------------|--------------------------------------------------------------|----------|--------------|--------|----------|----------|--------|----------------|-------|--------------|-------|----------|------------------|-------|--------------|----------|-------|
| EAST LINDSEY DISTRICT COUNC | L - EAST LI | NDSEY CC                                                     | ASTAL ST | RIP          |        |          |          |        |                | Hi    | storic Price | es    | ACCOMM   | ODATION          |       | Historic     | Prices   |       |
| ECONOMIC IMPACT BY:         |             |                                                              |          |              | М      | ONTH ANI | d quarte | R      |                |       |              |       | CALEND   |                  |       |              |          |       |
| KEY                         |             |                                                              |          |              | NON-SE | RVICED A | ссоммог  | DATION |                |       |              |       | CALLIND, |                  |       | QUAF         | TED      |       |
| An increase of 3% or more   |             | ECONOMIC IMPACT £M - IN HISTORIC PRICES / PERCENTAGE CHANGES |          |              |        |          |          |        |                |       |              |       |          |                  | QUAI  | VIER .       |          |       |
| Less than 3% change         |             | Q1                                                           |          |              | Q2     |          |          | Q3     |                |       | Q4           |       | TOTAL    | %<br>Change      |       |              |          |       |
| A Fall of 3% or more        | JAN         | FEB                                                          | MAR      | APR          | MAY    | JUN      | JUL      | AUG    | SEP            | ОСТ   | NOV          | DEC   |          | enenge           | Q1    | Q2           | Q3       | Q4    |
| % Change 2015 to 2017       | 20.8%       | 24.4%                                                        | 3.4%     | 14.8%        | 12.0%  | 8.4%     | 16.6%    | 13.6%  | 24.5%          | 17.4% | 10.6%        | 23.3% | 15.2%    |                  | 12.4% | <b>11.3%</b> | 18.0%    | 16.7% |
| % Change 2016 to 2017       | 13.2%       | <b>19.2%</b>                                                 | 1.8%     | <b>12.1%</b> | 8.9%   | 5.8%     | 11.5%    | 6.6%   | 17.1%          | 11.2% | 5.4%         | 17.1% | 10.2%    | Annual<br>Change | 8.8%  | 8.5%         | 11.4%    | 10.8% |
| Average Annual Change       | 10.4%       | 12.2%                                                        | 1.7%     | 7.4%         | 6.0%   | 4.2%     | 8.3%     | 6.8%   | 1 <b>2.3</b> % | 8.7%  | 5.3%         | 11.7% | 7.6%     | Anr<br>Cha       | 6.2%  | 5.7%         | 9.0%     | 8.4%  |
| 2015 £M                     | 6.837       | 7.878                                                        | 16.71    | 25.35        | 38.07  | 38.58    | 46.74    | 53.70  | 44.98          | 25.31 | 11.69        | 8.549 | 324.40   |                  | 31.42 | 102.01       | 145.42   | 45.55 |
| 2016 £M                     | 7.290       | 8.224                                                        | 16.96    | 25.94        | 39.17  | 39.52    | 48.86    | 57.24  | 47.86          | 26.71 | 12.28        | 9.001 | 339.05   | 4.5%             | 32.48 | 104.63       | 153.96   | 47.99 |
| 2017 £M                     | 8.256       | 9.799                                                        | 17.27    | 29.09        | 42.65  | 41.83    | 54.49    | 61.03  | 56.02          | 29.70 | 12.93        | 10.54 | 373.61   | 10.2%            | 35.32 | 113.57       | 171.54   | 53.18 |

|                                          |              |              | ECONOMIC IMPACT - IN HISTORIC PRICES                                                      |        | NON-SERVICED ACCOMMODATION              |       |
|------------------------------------------|--------------|--------------|-------------------------------------------------------------------------------------------|--------|-----------------------------------------|-------|
| SHARE OF MARKET                          | 2015         | 2016         | 2017                                                                                      | £M     | Economic Impact by Year and Share of Te | otal  |
| Non-Serviced £M                          | 324.40       | 339.05       | 373.61                                                                                    | 400.00 |                                         | 80.0% |
| All Visitor Types <b>£</b> M             | 442.44       | 455.33       | 494.28                                                                                    |        |                                         |       |
| Share of Total %                         | 73.3%        | 74.5%        | 75.6%                                                                                     | 300.00 |                                         | 60.0% |
| Annual Change in Share %                 |              | 1.6%         | 1.5%                                                                                      | 200.00 |                                         | 40.0% |
| Change in Share from 2015 %              |              | 1.6%         | 3.1%                                                                                      | 200.00 |                                         | 40.0% |
| Avg Ann. Change in Share %               |              | 1.6%         | 1.5%                                                                                      | 100.00 |                                         | 20.0% |
|                                          |              |              |                                                                                           |        | 2015                                    |       |
| Note: This report caters for a period of | up to 12 yea | ars. Parts o | f this page are intentionally left blank to accommodate new data as it becomes available. | 0.00   |                                         | 0.0%  |