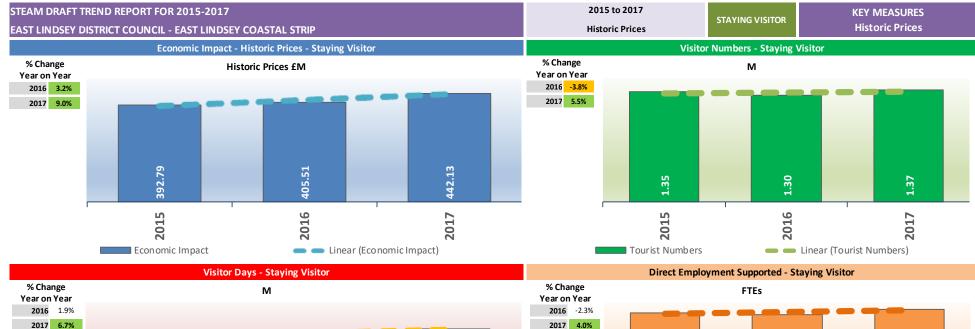

This report is copyright © Global Tourism Solutions (UK) Ltd 2018

Share of Total % Report Prepared by: Alison Tipler. Date of Issue: 27/06/18

SFR £M

| STEAM DRAFT TREND REPORT F   | OR 2015-2   | 017                                                          |          |              |       |          |          |       |       | 20    | 015 to 201   | 7     | STAYING |             | E     | соломи   | С ІМРАСТ     |                |
|------------------------------|-------------|--------------------------------------------------------------|----------|--------------|-------|----------|----------|-------|-------|-------|--------------|-------|---------|-------------|-------|----------|--------------|----------------|
| EAST LINDSEY DISTRICT COUNCI | L - EAST LI | NDSEY CO                                                     | ASTAL ST | RIP          |       |          |          |       |       | Hi    | storic Price | s     | STATING | VISITOR     |       | Historic | Prices       |                |
| ECONOMIC IMPACT BY:          |             |                                                              |          |              | М     | ONTH ANI | d quarte | R     |       |       |              |       | CALENDA |             |       |          |              |                |
| KEY                          |             |                                                              |          |              |       | STAYING  | VISITOR  |       |       |       |              |       | CALLIND |             |       | QUA      | TED          |                |
| An increase of 3% or more    |             | ECONOMIC IMPACT £M - IN HISTORIC PRICES / PERCENTAGE CHANGES |          |              |       |          |          |       |       |       |              |       |         |             | QUAI  | VIER .   |              |                |
| Less than 3% change          |             | Q1                                                           |          |              | Q2    |          |          | Q3    |       |       | Q4           |       | TOTAL   | %<br>Change |       |          |              |                |
| A Fall of 3% or more         | JAN         | FEB                                                          | MAR      | APR          | MAY   | JUN      | JUL      | AUG   | SEP   | ОСТ   | NOV          | DEC   |         | ener ge     | Q1    | Q2       | Q3           | Q4             |
| % Change 2015 to 2017        | 14.9%       | 15.2%                                                        | 1.1%     | <b>12.7%</b> | 11.3% | 7.0%     | 14.3%    | 11.4% | 20.7% | 13.3% | 7.3%         | 20.4% | 12.6%   |             | 8.2%  | 10.0%    | <b>15.2%</b> | 1 <b>3.2</b> % |
| % Change 2016 to 2017        | 12.2%       | 13.2%                                                        | 0.8%     | 11.4%        | 8.9%  | 5.4%     | 9.9%     | 5.5%  | 15.2% | 9.9%  | 4.7%         | 15.3% | 9.0%    | nual<br>nge | 6.9%  | 8.2%     | 9.9%         | 9.6%           |
| Average Annual Change        | 7.5%        | 7.6%                                                         | 0.5%     | 6.3%         | 5.6%  | 3.5%     | 7.2%     | 5.7%  | 10.4% | 6.6%  | 3.7%         | 10.2% | 6.3%    | Ann         | 4.1%  | 5.0%     | 7.6%         | 6.6%           |
| <b>2015</b> £M               | 10.27       | 11.25                                                        | 20.58    | 30.82        | 43.77 | 44.88    | 54.88    | 64.24 | 52.41 | 31.02 | 16.16        | 12.50 | 392.79  |             | 42.10 | 119.48   | 171.53       | 59.67          |
| <b>2016</b> £M               | 10.52       | 11.45                                                        | 20.64    | 31.17        | 44.72 | 45.58    | 57.09    | 67.83 | 54.90 | 31.98 | 16.57        | 13.06 | 405.51  | 3.2%        | 42.61 | 121.47   | 179.82       | 61.61          |
| 2017 £M                      | 11.80       | 12.96                                                        | 20.80    | 34.73        | 48.71 | 48.03    | 62.75    | 71.56 | 63.27 | 35.14 | 17.34        | 15.05 | 442.13  | 9.0%        | 45.56 | 131.46   | 197.58       | 67.53          |

|                                             |             |              | ECONOMIC IMPACT - IN HISTORIC PRICES                                                    |        |             | STAYING VIS | ITOR    |            |        |
|---------------------------------------------|-------------|--------------|-----------------------------------------------------------------------------------------|--------|-------------|-------------|---------|------------|--------|
| SHARE OF MARKET                             | 2015        | 2016         | 2017                                                                                    | £M     | Economic Im | pact by Yea | r and S | hare of To | ital   |
| Staying Visitor £M                          | 392.79      | 405.51       | 442.13                                                                                  | 500.00 |             |             |         |            | 100.0% |
| All Visitor Types <b>£</b> M                | 442.44      | 455.33       | 494.28                                                                                  | 400.00 |             |             |         |            | 80.0%  |
| Share of Total % 8                          | 88.8%       | 89.1%        | 89.4%                                                                                   | 400.00 |             |             |         |            | 80.0%  |
| Annual Change in Share %                    |             | 0.3%         | 0.4%                                                                                    | 300.00 |             |             |         |            | 60.0%  |
| Change in Share from 2015 %                 |             | 0.3%         | 0.8%                                                                                    | 200.00 |             |             |         |            | 40.0%  |
| Avg Ann. Change in Share %                  |             | 0.3%         | 0.4%                                                                                    | 100.00 |             |             |         |            | 20.0%  |
|                                             |             |              |                                                                                         | 100.00 | 2015        | 2016        |         | 2017       | 20.0%  |
| Note: This report caters for a period of up | o to 12 yea | rs. Parts oj | this page are intentionally left blank to accommodate new data as it becomes available. | 0.00   |             |             |         |            | 0.0%   |