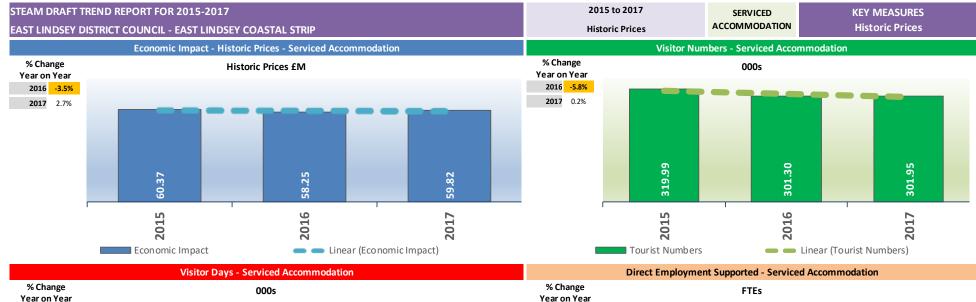

This report is copyright © Global Tourism Solutions (UK) Ltd 2018

Share of Total % Report Prepared by: Alison Tipler. Date of Issue: 27/06/18

Total £M

| STEAM DRAFT TREND REPORT F   | TEAM DRAFT TREND REPORT FOR 2015-2017                                      |                                                              |        |       |       |       |       |       |       |       |          | 7      | SERVICED      |                 | ECONOMIC IMPACT |       |       |       |
|------------------------------|----------------------------------------------------------------------------|--------------------------------------------------------------|--------|-------|-------|-------|-------|-------|-------|-------|----------|--------|---------------|-----------------|-----------------|-------|-------|-------|
| EAST LINDSEY DISTRICT COUNCI | EAST LINDSEY DISTRICT COUNCIL - EAST LINDSEY COASTAL STRIP Historic Prices |                                                              |        |       |       |       |       |       |       |       |          | ACCOMM | ODATION       | Historic Prices |                 |       |       |       |
| ECONOMIC IMPACT BY:          |                                                                            | MONTH AND QUARTER                                            |        |       |       |       |       |       |       |       | CALEND   |        |               |                 |                 |       |       |       |
| KEY                          |                                                                            | SERVICED ACCOMMODATION                                       |        |       |       |       |       |       |       |       | CALLIND, |        | OUARTER       |                 |                 |       |       |       |
| An increase of 3% or more    |                                                                            | ECONOMIC IMPACT £M - IN HISTORIC PRICES / PERCENTAGE CHANGES |        |       |       |       |       |       |       |       |          |        |               | QUA             | (TER            |       |       |       |
| Less than 3% change          |                                                                            | Q1                                                           |        | Q2    |       |       |       | Q3    |       | Q4    |          | TOTAL  | L %<br>Change | e               |                 |       |       |       |
| A Fall of 3% or more         | JAN                                                                        | FEB                                                          | MAR    | APR   | MAY   | JUN   | JUL   | AUG   | SEP   | ОСТ   | NOV      | DEC    |               |                 | Q1              | Q2    | Q3    | Q4    |
| % Change 2015 to 2017        | -0.3%                                                                      | -8.4%                                                        | -10.5% | 1.9%  | 6.1%  | -2.3% | 0.7%  | -0.6% | -3.5% | -6.0% | -2.2%    | 15.4%  | -0.9%         |                 | -7.1%           | 1.7%  | -1.0% | 0.4%  |
| % Change 2016 to 2017        | 11.6%                                                                      | -3.3%                                                        | -5.0%  | 8.3%  | 9.4%  | 2.1%  | -0.1% | -1.0% | 2.5%  | 2.7%  | 2.5%     | 12.3%  | 2.7%          | nual<br>nge     | -0.3%           | 6.3%  | 0.3%  | 5.1%  |
| Average Annual Change        | -0.1%                                                                      | -4.2%                                                        | -5.2%  | 1.0%  | 3.0%  | -1.1% | 0.4%  | -0.3% | -1.7% | -3.0% | -1.1%    | 7.7%   | -0.5%         | Anr<br>Cha      | -3.6%           | 0.9%  | -0.5% | 0.2%  |
| 2015 £M                      | 2.227                                                                      | 2.988                                                        | 3.421  | 4.534 | 5.056 | 5.789 | 7.370 | 9.710 | 6.966 | 5.260 | 4.088    | 2.955  | 60.37         |                 | 8.636           | 15.38 | 24.05 | 12.30 |
| 2016 £M                      | 1.991                                                                      | 2.830                                                        | 3.222  | 4.269 | 4.904 | 5.542 | 7.431 | 9.747 | 6.560 | 4.815 | 3.901    | 3.036  | 58.25         | -3.5%           | 8.043           | 14.71 | 23.74 | 11.75 |
| 2017 £M                      | 2.221                                                                      | 2.736                                                        | 3.063  | 4.623 | 5.364 | 5.659 | 7.424 | 9.650 | 6.723 | 4.947 | 3.998    | 3.409  | 59.82         | 2.7%            | 8.020           | 15.65 | 23.80 | 12.35 |

|                                          |             |              | ECONOMIC IMPACT - IN HISTORIC PRICES                                                      |       | SERVICED ACCOMMODATION                   |        |
|------------------------------------------|-------------|--------------|-------------------------------------------------------------------------------------------|-------|------------------------------------------|--------|
| SHARE OF MARKET                          | 2015        | 2016         | 2017                                                                                      | £Μ    | Economic Impact by Year and Share of Tot | al     |
| Serviced £M                              | 60.37       | 58.25        | 59.82                                                                                     | 80.00 |                                          | 15.0%  |
| All Visitor Types £M                     | 442.44      | 455.33       | 494.28                                                                                    |       |                                          |        |
| Share of Total %                         | 13.6%       | 12.8%        | 12.1%                                                                                     | 60.00 |                                          | 10.0%  |
| Annual Change in Share %                 |             | -6.2%        | -5.4%                                                                                     | 40.00 |                                          | 10.070 |
| Change in Share from 2015 %              |             | -6.2%        | -11.3%                                                                                    | 40.00 |                                          |        |
| Avg Ann. Change in Share %               |             | -6.2%        | -5.7%                                                                                     | 20.00 |                                          | 5.0%   |
|                                          |             |              |                                                                                           |       | 2015                                     |        |
| Note: This report caters for a period of | up to 12 ye | ars. Parts o | f this page are intentionally left blank to accommodate new data as it becomes available. | 0.00  |                                          | 0.0%   |

| STEAM DRAFT TREND REPORT F   | OR 2015-2   | 017                                              |          |       |       |          |          |       |       | 2     | 015 to 201 | ,     | тот     | ~                |       | VISITOR N |         |       |
|------------------------------|-------------|--------------------------------------------------|----------|-------|-------|----------|----------|-------|-------|-------|------------|-------|---------|------------------|-------|-----------|---------|-------|
| EAST LINDSEY DISTRICT COUNCI | L - EAST LI | NDSEY CO                                         | ASTAL ST | RIP   |       |          |          |       |       | 2     | 015 (0 201 |       | 101     | AL               |       | VISITORIN | UNIDERS |       |
| VISITOR NUMBERS BY:          |             |                                                  |          |       | М     | ONTH ANI | O QUARTE | R     |       |       |            |       | CALENDA |                  |       |           |         |       |
| KEY                          |             |                                                  |          |       |       | тот      | AL       |       |       |       |            |       | CALLIND |                  |       | QUAF      | TER     |       |
| An increase of 3% or more    |             | VISITOR NUMBERS IN MILLIONS / PERCENTAGE CHANGES |          |       |       |          |          |       |       |       |            |       | 0/      |                  | QUAI  |           |         |       |
| Less than 3% change          |             | Q1                                               |          |       | Q2    |          |          | Q3    |       |       | Q4         |       | TOTAL   | %<br>Change      |       |           |         |       |
| A Fall of 3% or more         | JAN         | FEB                                              | MAR      | APR   | MAY   | JUN      | JUL      | AUG   | SEP   | ОСТ   | NOV        | DEC   |         |                  | Q1    | Q2        | Q3      | Q4    |
| % Change 2015 to 2017        | 5.1%        | 1.8%                                             | 5.9%     | 3.6%  | 2.8%  | 9.5%     | -1.3%    | -0.2% | 0.1%  | -6.6% | -6.6%      | 7.6%  | 1.3%    |                  | 4.3%  | 5.1%      | -0.4%   | -3.7% |
| % Change 2016 to 2017        | 2.5%        | 3.3%                                             | 1.1%     | 6.4%  | 2.6%  | 1.7%     | 1.0%     | 3.8%  | 9.4%  | 2.6%  | 2.9%       | 6.5%  | 3.7%    | Annual<br>Change | 2.2%  | 3.4%      | 4.6%    | 3.5%  |
| Average Annual Change        | 2.5%        | 0.9%                                             | 3.0%     | 1.8%  | 1.4%  | 4.7%     | -0.7%    | -0.1% | 0.0%  | -3.3% | -3.3%      | 3.8%  | 0.6%    | Anr<br>Cha       | 2.1%  | 2.6%      | -0.2%   | -1.8% |
| 2015 M                       | 0.099       | 0.138                                            | 0.159    | 0.235 | 0.306 | 0.247    | 0.309    | 0.468 | 0.323 | 0.237 | 0.143      | 0.097 | 2.761   |                  | 0.396 | 0.788     | 1.100   | 0.477 |
| 2016 M                       | 0.101       | 0.136                                            | 0.166    | 0.229 | 0.307 | 0.266    | 0.302    | 0.450 | 0.295 | 0.216 | 0.130      | 0.098 | 2.696   | -2.3%            | 0.404 | 0.802     | 1.047   | 0.444 |
| 2017 M                       | 0.104       | 0.140                                            | 0.168    | 0.244 | 0.315 | 0.270    | 0.305    | 0.467 | 0.323 | 0.221 | 0.133      | 0.105 | 2.796   | 3.7%             | 0.413 | 0.829     | 1.095   | 0.459 |