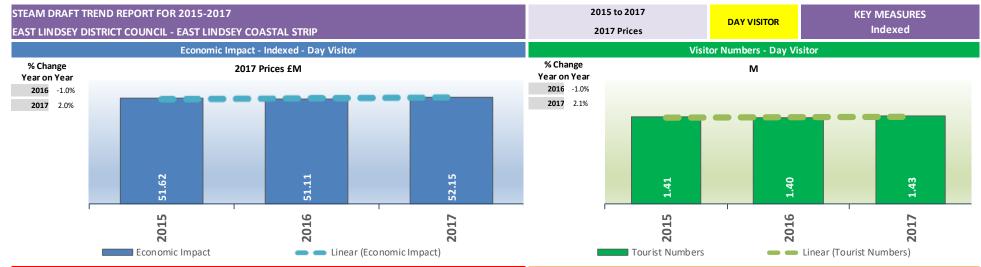

This report is copyright © Global Tourism Solutions (UK) Ltd 2018

| % Change from 2015                | 2015 | 2016  | 2017 |
|-----------------------------------|------|-------|------|
| Economic Impact - Historic Prices |      | 0.3%  | 5.0% |
| Visitor Numbers                   |      | -1.0% | 1.1% |
| Visitor Days                      |      | -1.0% | 1.1% |
| Direct Employment                 |      | -1.8% | 1.0% |

This report is copyright © Global Tourism Solutions (UK) Ltd 2018

Direct Employment Supported - Day Visitor

"Linear" = Linear Trendline