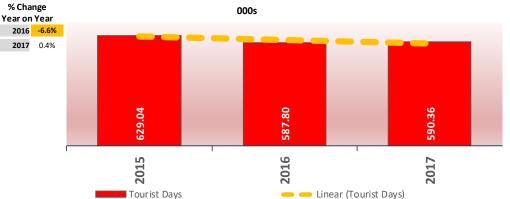

This report is copyright © Global Tourism Solutions (UK) Ltd 2018

"Linear" = Linear Trendline

7,111.36

2017

"Linear" = Linear Trendline

6,453.75

2015

Tourist Days

6,628.22

2016

— — Linear (Tourist Days)

This report is copyright © Global Tourism Solutions (UK) Ltd 2018

2017 7.3%

% Change

2017

8.6%