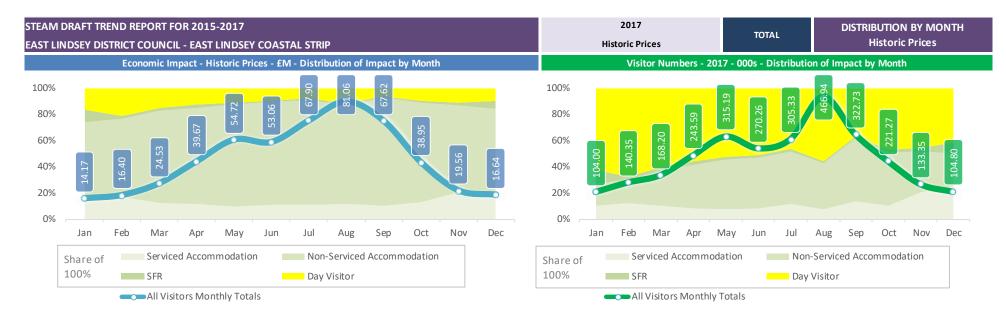

# Distribution of Key Impacts by Visitor Type, Month and Sector for the Period 2015 to 2017

Visitor Types: Total

Serviced Accommodation Non-Serviced Accommodation SFR Staying Visitor Day Visitor

This report is copyright © Global Tourism Solutions (UK) Ltd 2018

# Unindexed Economic Impact by Month, Year and Visitor Type for the Period 2015 to 2017

Visitor Types: Total

Serviced Accommodation Non-Serviced Accommodation SFR Staying Visitor Day Visitor

This report is copyright © Global Tourism Solutions (UK) Ltd 2018

| STEAM DRAFT TREND REPOR   | STEAM DRAFT TREND REPORT FOR 2015-2017         2015 to 2017 |           |                   |          |              |          |           |       |                |              |                | 7            | тот                       | ~       | ECONOMIC IMPACT |                 |        |        |       |
|---------------------------|-------------------------------------------------------------|-----------|-------------------|----------|--------------|----------|-----------|-------|----------------|--------------|----------------|--------------|---------------------------|---------|-----------------|-----------------|--------|--------|-------|
| EAST LINDSEY DISTRICT COU | JNCIL                                                       | - EAST LI | NDSEY CO          | ASTAL ST | RIP          |          |           |       |                |              | Hi             | storic Price | s                         | 101     |                 | Historic Prices |        |        |       |
| ECONOMIC IMPACT BY:       |                                                             |           | MONTH AND QUARTER |          |              |          |           |       |                |              |                |              | CALENDA                   | AR VEAR |                 |                 |        |        |       |
| KEY                       |                                                             |           | TOTAL             |          |              |          |           |       |                |              |                | CALLIND      |                           | QUARTER |                 |                 |        |        |       |
| An increase of 3% or more | :                                                           |           |                   | ECON     | OMIC IMP     | ACT £M - | IN HISTOR |       | / PERCENT      | AGE CHAN     | IGES           |              |                           |         |                 |                 | QUA    | (ILK   |       |
| Less than 3% change       |                                                             |           | Q1                |          | Q2           |          |           | Q3    |                | Q4           |                | TOTAL        | AL <sup>%</sup><br>Change |         |                 |                 |        |        |       |
| A Fall of 3% or more      |                                                             | JAN       | FEB               | MAR      | APR          | MAY      | JUN       | JUL   | AUG            | SEP          | ОСТ            | NOV          | DEC                       |         | ener ge         | Q1              | Q2     | Q3     | Q4    |
| % Change 2015 to 2        | 2017                                                        | 12.8%     | 12.7%             | 3.3%     | 11.7%        | 10.8%    | 7.8%      | 12.4% | 11. <b>0</b> % | 19.4%        | 11 <b>.2</b> % | 6.7%         | 18.5%                     | 11.7%   |                 | 8.3%            | 10.0%  | 13.9%  | 11.5% |
| % Change 2016 to 2        | 2017                                                        | 10.3%     | 11.3%             | 1.5%     | <b>10.9%</b> | 8.1%     | 5.2%      | 9.0%  | 5.8%           | <b>14.9%</b> | 8.9%           | 4.9%         | 14.0%                     | 8.6%    | nual<br>nge     | 6.5%            | 7.8%   | 9.5%   | 8.9%  |
| Average Annual Cha        | ange                                                        | 6.4%      | 6.4%              | 1.6%     | 5.9%         | 5.4%     | 3.9%      | 6.2%  | 5.5%           | 9.7%         | 5.6%           | 3.3%         | 9.3%                      | 5.9%    | Ann             | 4.2%            | 5.0%   | 7.0%   | 5.8%  |
| 2015 f                    | EM                                                          | 12.56     | 14.55             | 23.76    | 35.51        | 49.37    | 49.22     | 60.40 | 73.05          | 56.62        | 35.02          | 18.33        | 14.04                     | 442.44  |                 | 50.87           | 134.10 | 190.08 | 67.39 |
| 2016 f                    | EM                                                          | 12.85     | 14.74             | 24.16    | 35.77        | 50.61    | 50.44     | 62.30 | 76.62          | 58.85        | 35.76          | 18.64        | 14.60                     | 455.33  | 2.9%            | 51.75           | 136.82 | 197.77 | 68.99 |
| 2017 f                    | EM                                                          | 14.17     | 16.40             | 24.53    | 39.67        | 54.72    | 53.06     | 67.90 | 81.06          | 67.62        | 38.95          | 19.56        | 16.64                     | 494.28  | 8.6%            | 55.10           | 147.45 | 216.58 | 75.14 |