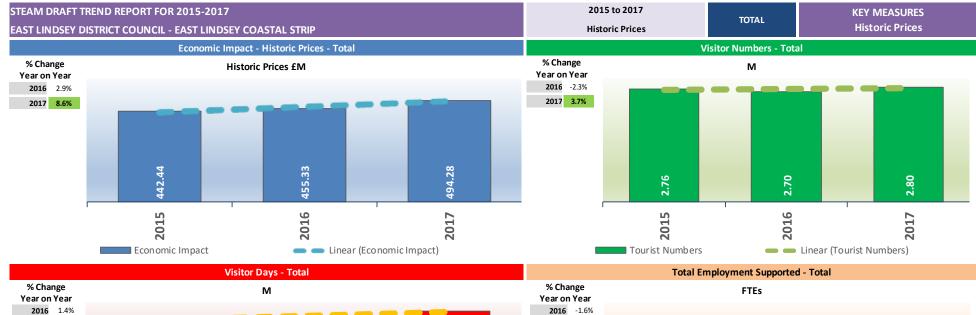

| % Change from 2015                | 2015 | 2016  | 2017  |
|-----------------------------------|------|-------|-------|
| Economic Impact - Historic Prices |      | 2.9%  | 11.7% |
| Visitor Numbers                   |      | -2.3% | 1.3%  |
| Visitor Days                      |      | 1.4%  | 7.4%  |
| Total Employment                  |      | -1.6% | 2.9%  |

This report is copyright © Global Tourism Solutions (UK) Ltd 2018

"Linear" = Linear Trendline

| % Change from 2015 201            | 5 2016 | 2017   |
|-----------------------------------|--------|--------|
| Economic Impact - Historic Prices | -3.5%  | -0.9%  |
| Visitor Numbers                   | -5.8%  | -5.6%  |
| Visitor Days                      | -6.6%  | -6.1%  |
| Direct Employment                 | -8.7%  | -10.2% |

2.5%

1.1%

1.1%

0.3%

"Linear" = Linear Trendline

Report Prepared by: Alison Tipler. Date of Issue: 27/06/18

| % Change from 2015                | 2015 | 2016  | 2017  |
|-----------------------------------|------|-------|-------|
| Economic Impact - Historic Prices |      | 3.2%  | 12.6% |
| Visitor Numbers                   |      | -3.8% | 1.5%  |
| Visitor Days                      |      | 1.9%  | 8.6%  |
| Direct Employment                 |      | -1.5% | 3.1%  |

This report is copyright © Global Tourism Solutions (UK) Ltd 2018

| % Change from 2015                | 2015 | 2016  | 2017 |
|-----------------------------------|------|-------|------|
| Economic Impact - Historic Prices |      | 0.3%  | 5.0% |
| Visitor Numbers                   |      | -1.0% | 1.1% |
| Visitor Days                      |      | -1.0% | 1.1% |
| Direct Employment                 |      | -1.8% | 1.0% |