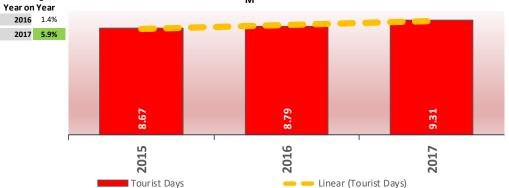

This report is copyright © Global Tourism Solutions (UK) Ltd 2018

"Linear" = Linear Trendline

7,111.36

2017

"Linear" = Linear Trendline

6,453.75

2015

Tourist Days

6,628.22

2016

— — Linear (Tourist Days)

This report is copyright © Global Tourism Solutions (UK) Ltd 2018

2017 7.3%

% Change

2017

8.6%

4.5%

4.5%

4.4%

| % Chan<br>Year on Y |      |            | FT | Es       |            |       |  |
|---------------------|------|------------|----|----------|------------|-------|--|
| 2016                | 0.3% |            |    |          |            |       |  |
| 2017                | 4.1% | 78         |    | 78       |            |       |  |
|                     |      | -          |    | <b>N</b> |            | 81    |  |
|                     |      | 2015       | 1  | 2016     | I          | 2017  |  |
|                     |      | EMPLOYMENT |    | 🛑 🛑 Line | ar (EMPLOY | MENT) |  |