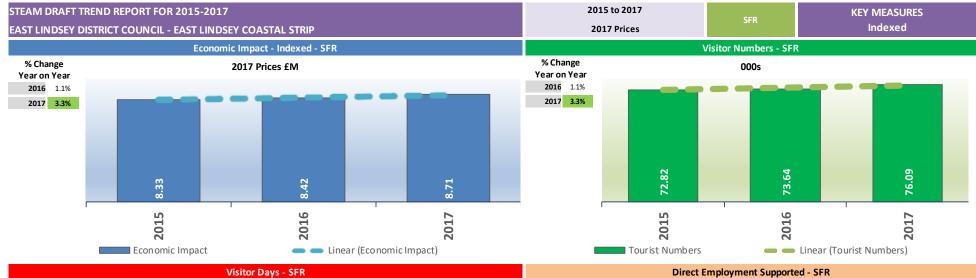

This report is copyright © Global Tourism Solutions (UK) Ltd 2018

| % Change from 2015                | 2015 | 2016  | 2017 |
|-----------------------------------|------|-------|------|
| Economic Impact - Historic Prices |      | 0.3%  | 5.0% |
| Visitor Numbers                   |      | -1.0% | 1.1% |
| Visitor Days                      |      | -1.0% | 1.1% |
| Direct Employment                 |      | -1.8% | 1.0% |