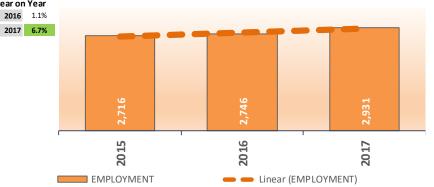

4.5%

4.5%

4.4%

| % Chan<br>Year on Y |      |            | FT | Es       |            |       |  |
|---------------------|------|------------|----|----------|------------|-------|--|
| 2016                | 0.3% |            |    |          |            |       |  |
| 2017                | 4.1% | 78         |    | 78       |            |       |  |
|                     |      | -          |    | <b>N</b> |            | 81    |  |
|                     |      | 2015       | 1  | 2016     | I          | 2017  |  |
|                     |      | EMPLOYMENT |    | 🛑 🛑 Line | ar (EMPLOY | MENT) |  |