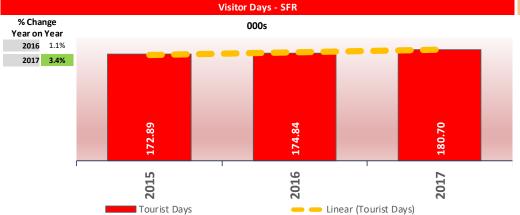

This report is copyright © Global Tourism Solutions (UK) Ltd 2018

"Linear" = Linear Trendline

7,111.36

2017

"Linear" = Linear Trendline

6,453.75

2015

Tourist Days

6,628.22

2016

— — Linear (Tourist Days)

This report is copyright © Global Tourism Solutions (UK) Ltd 2018

2017 7.3%

% Change

2017

8.6%