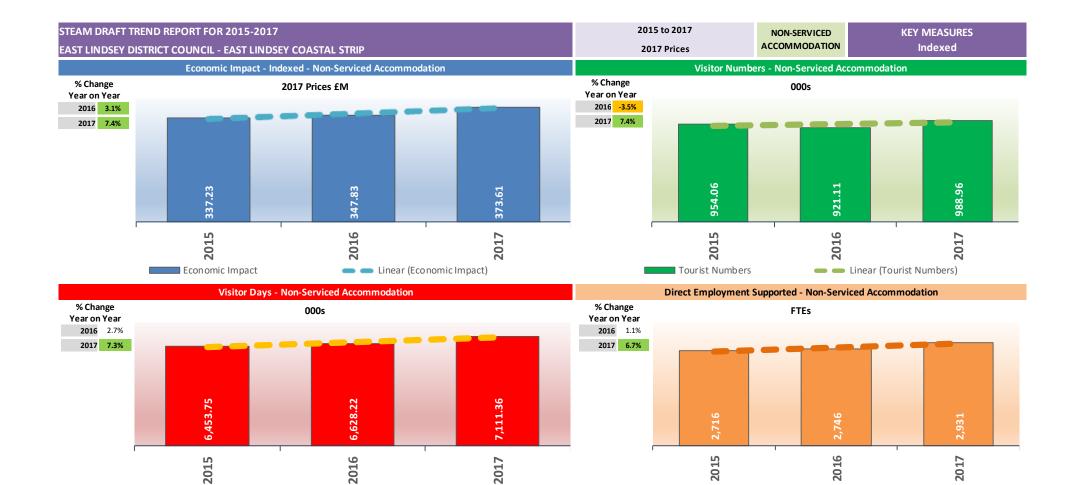

| % Change from 2015                | 2015 | 2016  | 2017  |
|-----------------------------------|------|-------|-------|
| Economic Impact - Historic Prices |      | 2.9%  | 11.7% |
| Visitor Numbers                   |      | -2.3% | 1.3%  |
| Visitor Days                      |      | 1.4%  | 7.4%  |
| Total Employment                  |      | -1.6% | 2.9%  |