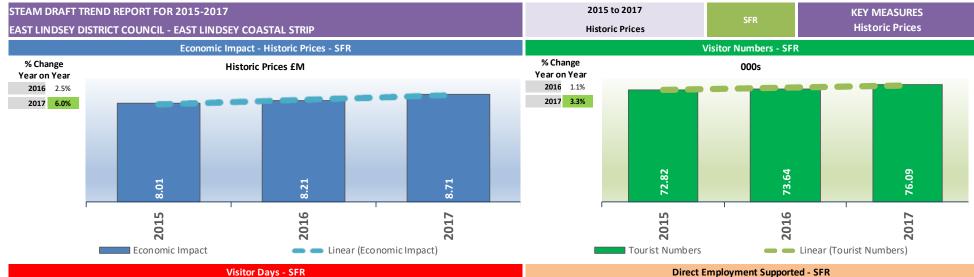

This report is copyright © Global Tourism Solutions (UK) Ltd 2018

Report Prepared by: Alison Tipler. Date of Issue: 27/06/18

Non-Serviced £M • Share of Total %

| STEAM DRAFT TREND REPORT F   | OR 2015-2   | 017                                                          |          |       |       |          |          |       |             | 20    | 015 to 201   | 7     | SF       | D                | E     | соломи   | С ІМРАСТ |       |
|------------------------------|-------------|--------------------------------------------------------------|----------|-------|-------|----------|----------|-------|-------------|-------|--------------|-------|----------|------------------|-------|----------|----------|-------|
| EAST LINDSEY DISTRICT COUNCI | L - EAST LI | NDSEY CO                                                     | ASTAL ST | RIP   |       |          |          |       |             | Hi    | storic Price | s     | 511      | N.               |       | Historic | Prices   |       |
| ECONOMIC IMPACT BY:          |             |                                                              |          |       | М     | ONTH ANI | O QUARTE | R     |             |       |              |       | CALENDA  |                  |       |          |          |       |
| KEY                          |             |                                                              |          |       |       | SF       | R        |       |             |       |              |       | CALLINDA |                  |       | QUAF     | TED      |       |
| An increase of 3% or more    |             | ECONOMIC IMPACT £M - IN HISTORIC PRICES / PERCENTAGE CHANGES |          |       |       |          |          |       |             |       |              |       |          | ~                |       | QUAI     | VIER .   |       |
| Less than 3% change          |             | Q1                                                           |          |       | Q2    |          |          | Q3    |             |       | Q4           |       | TOTAL    | %<br>Change      |       |          |          |       |
| A Fall of 3% or more         | JAN         | FEB                                                          | MAR      | APR   | MAY   | JUN      | JUL      | AUG   | SEP         | ОСТ   | NOV          | DEC   |          | enen.ge          | Q1    | Q2       | Q3       | Q4    |
| % Change 2015 to 2017        | 10.0%       | 10.1%                                                        | 4.5%     | 7.8%  | 7.6%  | 6.6%     | 8.4%     | 7.3%  | 12.0%       | 9.0%  | 8.0%         | 10.6% | 8.6%     |                  | 8.8%  | 7.4%     | 8.8%     | 9.6%  |
| % Change 2016 to 2017        | 6.9%        | 7.6%                                                         | 3.0%     | 6.0%  | 5.5%  | 4.4%     | 5.8%     | 4.3%  | 8.6%        | 6.2%  | 5.3%         | 7.4%  | 6.0%     | Annual<br>Change | 6.2%  | 5.4%     | 5.8%     | 6.7%  |
| Average Annual Change        | 5.0%        | 5.0%                                                         | 2.2%     | 3.9%  | 3.8%  | 3.3%     | 4.2%     | 3.7%  | <b>6.0%</b> | 4.5%  | 4.0%         | 5.3%  | 4.3%     | Anr<br>Cha       | 4.4%  | 3.7%     | 4.4%     | 4.8%  |
| 2015 £M                      | 1.203       | 0.387                                                        | 0.450    | 0.941 | 0.642 | 0.506    | 0.775    | 0.827 | 0.464       | 0.446 | 0.380        | 0.992 | 8.014    |                  | 2.040 | 2.090    | 2.067    | 1.818 |
| 2016 £M                      | 1.238       | 0.396                                                        | 0.456    | 0.957 | 0.655 | 0.517    | 0.794    | 0.851 | 0.479       | 0.458 | 0.390        | 1.021 | 8.212    | 2.5%             | 2.091 | 2.129    | 2.124    | 1.868 |
| 2017 £M                      | 1.323       | 0.426                                                        | 0.470    | 1.014 | 0.691 | 0.540    | 0.840    | 0.888 | 0.520       | 0.486 | 0.411        | 1.097 | 8.706    | 6.0%             | 2.219 | 2.245    | 2.248    | 1.994 |

|                                          |              |              | ECONOMIC IMPACT - IN HISTORIC PRICES                                                      |       | SFR                           |             |      |
|------------------------------------------|--------------|--------------|-------------------------------------------------------------------------------------------|-------|-------------------------------|-------------|------|
| SHARE OF MARKET                          | 2015         | 2016         | 2017                                                                                      | £M    | Economic Impact by Year and S | hare of Tot | al   |
| SFR £M                                   | 8.014        | 8.212        | 8.706                                                                                     | 10.00 |                               |             | 2.0% |
| All Visitor Types £M                     | 442.44       | 455.33       | 494.28                                                                                    | 8.00  |                               |             |      |
| Share of Total %                         | 1.8%         | 1.8%         | 1.8%                                                                                      | 8.00  |                               |             | 1.5% |
| Annual Change in Share %                 |              | -0.4%        | -2.3%                                                                                     | 6.00  |                               |             | 1.0% |
| Change in Share from 2015 %              |              | -0.4%        | -2.8%                                                                                     | 4.00  |                               |             | 1.0% |
| Avg Ann. Change in Share %               |              | -0.4%        | -1.4%                                                                                     | 2.00  |                               |             | 0.5% |
|                                          |              |              |                                                                                           | 2.00  | 2015                          | 2017        |      |
| Note: This report caters for a period of | up to 12 yea | ars. Parts o | f this page are intentionally left blank to accommodate new data as it becomes available. | 0.00  |                               |             | 0.0% |