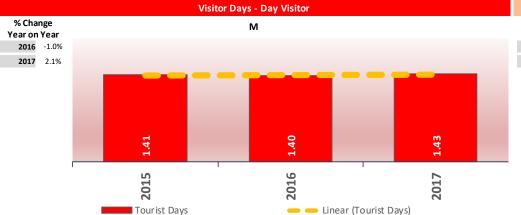

This report is copyright © Global Tourism Solutions (UK) Ltd 2018

| % Change from 2015                | 2015 | 2016  | 2017 |
|-----------------------------------|------|-------|------|
| Economic Impact - Historic Prices |      | 0.3%  | 5.0% |
| Visitor Numbers                   |      | -1.0% | 1.1% |
| Visitor Days                      |      | -1.0% | 1.1% |
| Direct Employment                 |      | -1.8% | 1.0% |