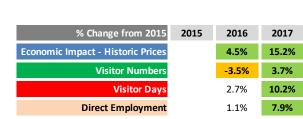

2.5%

1.1%

1.1%

0.3%

"Linear" = Linear Trendline

Report Prepared by: Alison Tipler. Date of Issue: 27/06/18

| % Change from 2015                | 2015 | 2016  | 2017  |
|-----------------------------------|------|-------|-------|
| Economic Impact - Historic Prices |      | 3.2%  | 12.6% |
| Visitor Numbers                   |      | -3.8% | 1.5%  |
| Visitor Days                      |      | 1.9%  | 8.6%  |
| Direct Employment                 |      | -1.5% | 3.1%  |

This report is copyright © Global Tourism Solutions (UK) Ltd 2018

| % Change from 2015                | 2015 | 2016  | 2017 |
|-----------------------------------|------|-------|------|
| Economic Impact - Historic Prices |      | 0.3%  | 5.0% |
| Visitor Numbers                   |      | -1.0% | 1.1% |
| Visitor Days                      |      | -1.0% | 1.1% |
| Direct Employment                 |      | -1.8% | 1.0% |