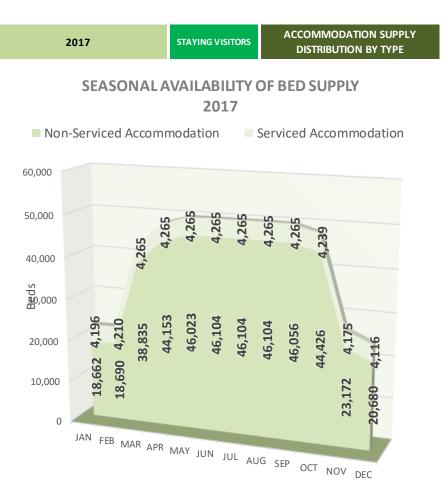

--|--|--|--|--|--|
| SERVICED ACCOMMODATION                                     | 20   | Change on 2015 |      |      |      |      |  |  |  |  |  |
| 2017                                                       | Est. | Beds           | Est. | Beds | Est. | Beds |  |  |  |  |  |
| Serviced Accommodation Total                               | 203  | 4,265          | -7   | -86  | -14  | -329 |  |  |  |  |  |
| +50 Room                                                   | 2    | 223            | 0    | 0    | 0    | 0    |  |  |  |  |  |
| 11-50 Room                                                 | 50   | 1,854          | -1   | -27  | -13  | -378 |  |  |  |  |  |
| <10 Room                                                   | 151  | 2,188          | -6   | -59  | -1   | +49  |  |  |  |  |  |



| NON-SERVICED ACCOMMODATION       | 20   | 17     | Change | on 2016 | Change | on 2015 |
|----------------------------------|------|--------|--------|---------|--------|---------|
| 2017                             | Est. | Beds   | Est.   | Beds    | Est.   | Beds    |
| Non-Serviced Accommodation Total | 258  | 46,108 | -2     | -1,004  | -13    | -1,093  |
| Self catering                    | 136  | 12,184 | -0     | -0      | -11    | -92     |
| Static caravans/chalets          | 0    | 19,509 | 0      | -536    | 0      | -536    |
| Touring caravans/camping         | 122  | 14,415 | -2     | -468    | -2     | -465    |
| Youth Hostels                    | 0    | 0      | 0      | 0       | 0      | 0       |

| DISTRIBUTION BY TYPE OF ACCOMMODATION     | 20   | 17     | Change