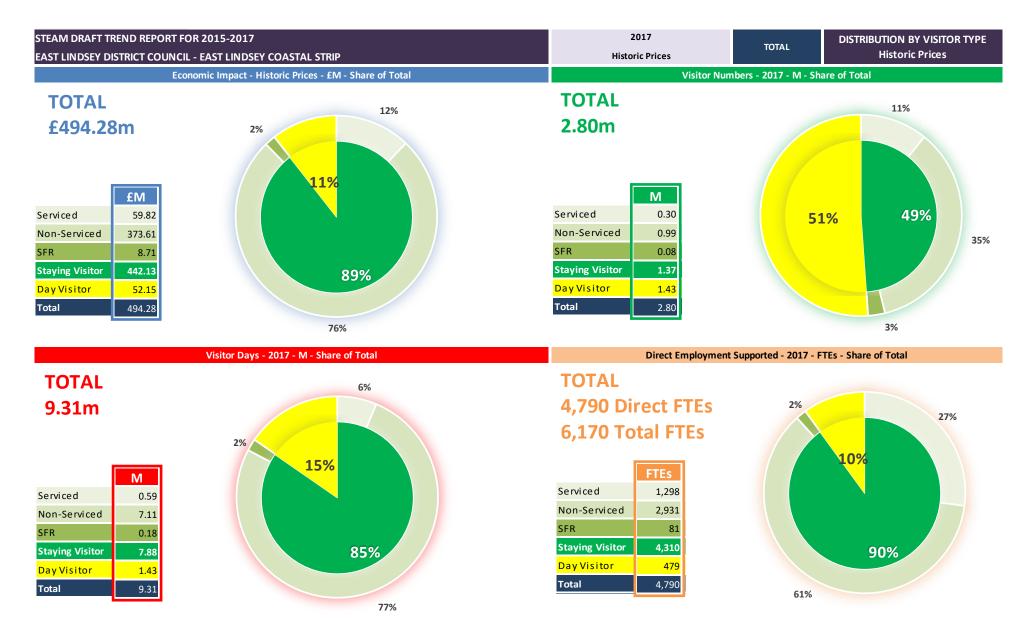

This report is copyright © Global Tourism Solutions (UK) Ltd 2018

| AM DRAFT TREND REPORT FO                                                                               |            |              | Δ STAL S   |             |             |              |             |                 |              | -                    | <b>ing 2017 a</b> i<br>s Historic P |            |                        | CON        | <b>//PARATI</b> |                   | IES    |      |  |
|--------------------------------------------------------------------------------------------------------|------------|--------------|------------|-------------|-------------|--------------|-------------|-----------------|--------------|----------------------|-------------------------------------|------------|------------------------|------------|-----------------|-------------------|--------|------|--|
|                                                                                                        |            |              |            |             | e indicat   | ORS BY T     | YPE OF VISI | TOR - CON       | IPARING      |                      |                                     |            | CES                    |            |                 |                   |        |      |  |
| KEY                                                                                                    |            |              |            |             |             |              |             |                 |              |                      |                                     |            |                        |            |                 |                   |        |      |  |
| An increase of 3% or more                                                                              |            | Stayir       | ng in Paid | Accommod    | ation       |              | Staving     | with Frien      | ls and       | All Staying Visitors |                                     |            | D                      | ay Visitor | s               | All Visitor Types |        |      |  |
| Less than 3% change                                                                                    |            | Serviced     |            | N           | on-Service  | d            |             | Relatives (SFR) |              |                      |                                     |            |                        |            |                 |                   |        |      |  |
| A Fall of 3% or more                                                                                   | 2017       | 2016         | +/- %      | 2017        | 2016        | +/- %        | 2017        | 2016            | +/- %        | 2017                 | 2016                                | +/- %      | -/- % <b>2017</b> 2016 |            | +/- %           | 2017              | 2016   | +/-  |  |
| Visitor Days M                                                                                         | 0.590      | 0.588        | 0.4%       | 7.111       | 6.628       | 7.3%         | 0.181       | 0.175           | 3.4%         | 7.882                | 7.391                               | 6.7%       | 1.429                  | 1.400      | 2.1%            | 9.311             | 8.791  | 5.9  |  |
| Visitor Numbers M                                                                                      | 0.302      | 0.301        | 0.2%       | 0.989       | 0.921       | 7.4%         | 0.076       | 0.074           | 3.3%         | 1.367                | 1.296                               | 5.5%       | 1.429                  | 1.400      | 2.1%            | 2.796             | 2.696  | 3.7  |  |
| Direct Expenditure £M                                                                                  |            |              |            |             |             |              |             |                 |              |                      |                                     |            |                        |            |                 | 365.14            | 336.72 | 8.4  |  |
| Economic Impact £M                                                                                     | 59.82      | 58.25        | 2.7%       | 373.61      | 339.05      | 10.2%        | 8.706       | 8.212           | 6.0%         | 442.13               | 405.51                              | 9.0%       | 52.15                  | 49.82      | 4.7%            | 494.28            | 455.33 | 8.6  |  |
| Direct Employment FTEs                                                                                 | 1,298      | 1,320        | -1.6%      | 2,931       | 2,746       | 6.7%         | 81          | 78              | 4.1%         | 4,310                | 4,143                               | 4.0%       | 479                    | 466        | 2.8%            | 4,790             | 4,610  | 3.9  |  |
| Total Employment FTEs                                                                                  |            |              |            |             |             |              |             |                 |              |                      |                                     |            |                        |            |                 | 6,170             | 5,901  | 4.6  |  |
| PERCENTAGE CHANGE BY VISITOR TYPE AND PERFORMANCE MEASURE - COMPARING 2017 & 2016 - IN HISTORIC PRICES |            |              |            |             |             |              |             |                 |              |                      |                                     |            |                        |            |                 |                   |        |      |  |
| KEY                                                                                                    |            | Non-Serviced |            |             |             | SFR          |             |                 | itaying Visi | itors                |                                     | ay Visitor | s                      |            | isitor Typ      | bes               |        |      |  |
| Visitor Days                                                                                           | 3.0%       |              | 2.7%       | 15.0%       |             | 5%           | 8.0%        | è               | 2            | 10.0%                | 6.7%                                | 9.0%       | 5.0%                   |            | .1%             | 10.0%             | •      | .6%  |  |
|                                                                                                        | 2.0%       | * *          | 5.         | 10.0%       | 7.4%        |              | 6.0%        | ب<br>و يو       | 4.1%         | 8.0%                 | υ in                                |            | 4.0%                   |            | 4.7<br>2.8%     | 8.0%              |        | ×.   |  |
| Visitor Numbers                                                                                        | 1.0%       | 0.4%         |            | 10.0%       | ~ ~         | 6.7%         | 4.0%        | 3.3%            | 4            | 6.0%                 | - M                                 | 4.0%       | 3.0%                   | 2.1%       |                 | 6.0%              | 3.7%   |      |  |
| Total Economic Impact                                                                                  | 0.0%       |              |            | 5.0%        |             |              |             |                 |              | 4.0%                 |                                     |            | 2.0%                   |            |                 | 4.0%              |        |      |  |
|                                                                                                        | -1.0%      |              | %9         |             |             |              | 2.0%        |                 |              | 2.0%                 |                                     |            | 1.0%                   |            |                 | 2.0%              |        |      |  |
| Direct Employment                                                                                      | -2.0%      |              | ÷.         | 0.0%        |             |              | 0.0%        |                 |              | 0.0%                 |                                     |            | 0.0%                   |            |                 | 0.0%              |        |      |  |
| Sectoral Distribution of E                                                                             | conomic Im | pact - £M    | including  | VAT in Hist | oric Prices |              |             | Sectors         |              |                      |                                     | Secto      | ral Distribu           | tion of Em | ployment        | t - FTEs          |        |      |  |
|                                                                                                        | - • •      |              |            | 2017        | 2016        | +/- %        |             |                 |              | 2017                 | 2016                                | +/- %      | Accom                  | modation   |                 |                   |        |      |  |
|                                                                                                        | Ac         | commoda      | ation      | 84.90       | 77.99       | <b>8.9</b> % | Acco        | mmodati         | on           | 1,287                | 1,315                               | -2.1%      |                        |            |                 |                   |        |      |  |
| 17.2%                                                                                                  | Fo         | od & Drin    | k          | 97.32       | 89.79       | 8.4%         | Fo          | od & Drinl      | (            | 1,342                | 1,261                               | 6.4%       | Food &                 | Drink      |                 | 22.4%             | 20.9   | 9%   |  |
| 26.1%                                                                                                  |            |              |            | 35.86       | 33.19       | 8.1%         | R           | ecreation       |              | 600                  | 565                                 | 6.1%       | Recreat                | tion       |                 |                   |        |      |  |
|                                                                                                        | Re         | creation     |            | 102.23      | 94.49       | 8.2%         | S           | hopping         |              | 1,285                | 1,210                               | 6.2%       | Chon:-:                |            | 4.              | .5%               |        |      |  |
| 19.7%                                                                                                  | Sho        | opping       |            | 44.82       | 41.26       | 8.6%         | Т           | ransport        |              | 276                  | 259                                 | 6.7%       | Shoppin                | ng         |                 |                   |        | 24 7 |  |
| 0.1%                                                                                                   |            |              |            | 365.14      | 336.72      | 8.4%         | то          | TAL DIREC       | Г            | 4,790                | 4,610                               | 3.9%       | Transpo                | ort        |                 | 20.8%             |        | 21.7 |  |
| 7.3%                                                                                                   | Tra        | insport      |            | 129.14      | 118.61      | 8.9%         |             | Indirect        |              | 1,380                | 1,291                               | 6.9%       | Indirect               | ŀ          |                 | 20.8%             | 9.7%   |      |  |
| 20.7%                                                                                                  |            | Indirect     |            | 494.28      | 455.33      | 8.6%         | TOTAL       |                 | 6,170        | 5,901                | 4.6%                                | %          |                        |            |                 | <b>-</b>          |        |      |  |