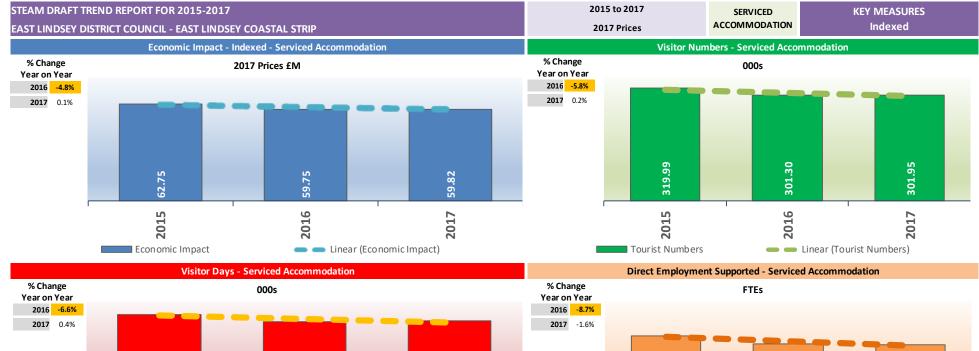

This report is copyright © Global Tourism Solutions (UK) Ltd 2018

"Linear" = Linear Trendline

| % Change from 2015 201            | 5 2016 | 2017   |
|-----------------------------------|--------|--------|
| Economic Impact - Historic Prices | -3.5%  | -0.9%  |
| Visitor Numbers                   | -5.8%  | -5.6%  |
| Visitor Days                      | -6.6%  | -6.1%  |
| Direct Employment                 | -8.7%  | -10.2% |