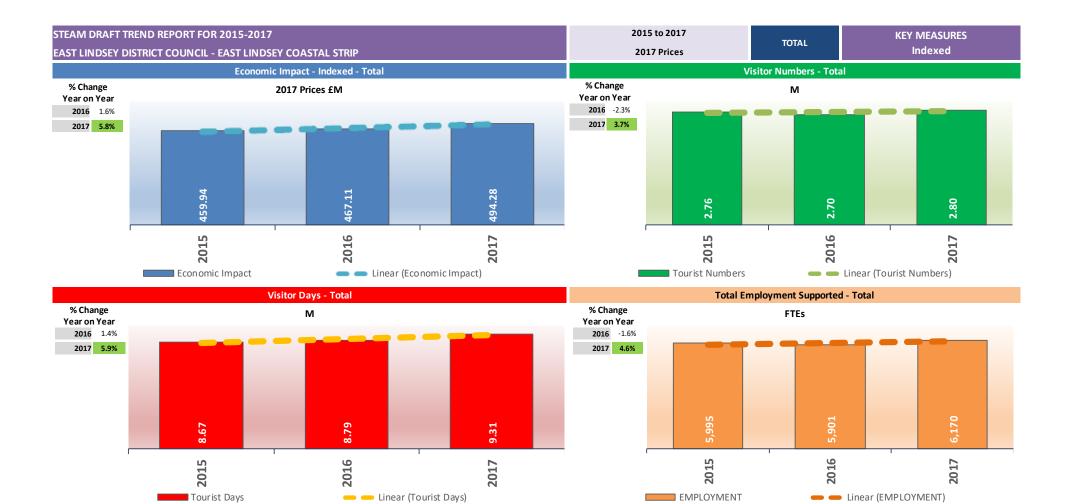

| % Change from 2015                | 2015 | 2016  | 2017  |
|-----------------------------------|------|-------|-------|
| Economic Impact - Historic Prices |      | 2.9%  | 11.7% |
| Visitor Numbers                   |      | -2.3% | 1.3%  |
| Visitor Days                      |      | 1.4%  | 7.4%  |
| Total Employment                  |      | -1.6% | 2.9%  |